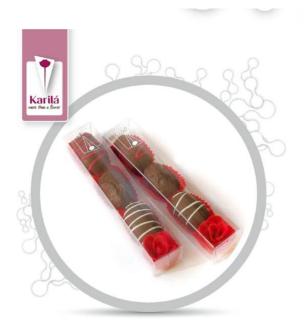

The 4truffle is a truffle set in transparent box. 3,2x3,5x18cm; 100g.

The truffles are available in 4 flavor sets.

- Orange design: orange, caramel truffles
- Green or golden design: hazelnut, matcha, coffee truffles
- White design: Champagne, coconut,
   crema a la carte truffles
- Purple design: Raspberry, blueberry, strawberry, cherry truffles