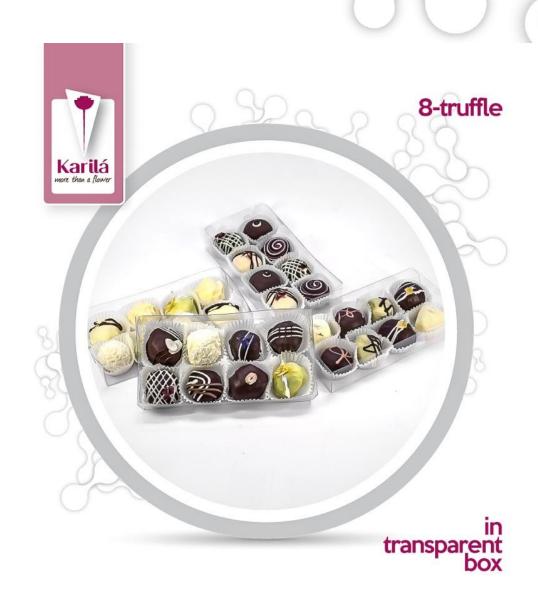

The 8truffles are larger versioon of the 4truffle. 3,2x7x18cm.

The chocolate truffles are as default available with a single flower. Yet as there is a wish to have more of our super rich chocolaty truffles in one box, than a set of only truffles can be ordered.