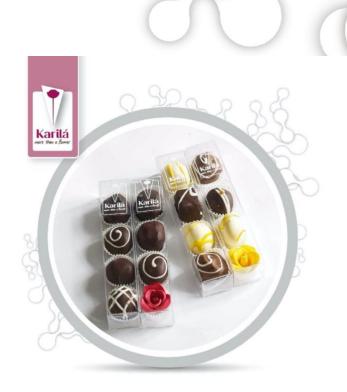

The 4truffle is a truffle set in transparent box. 3,2x3,5x18cm; 100g.

The truffles are available in 4 flavor sets.

- Orange design: orange, caramel truffles
- Green or golden design: hazelnut, matcha, coffee truffles
- White design: Champagne, coconut,
   crema a la carte truffles
- Purple design: Raspberry, blueberry, strawberry, cherry truffles

The 8truffles are larger versioon of the 4truffle. 3,2x7x18cm.

The chocolate truffles are as default available with a single flower. Yet as there is a wish to have more of our super rich chocolaty truffles in one box, than a set of only truffles can be ordered.