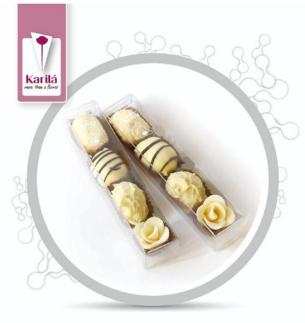

The 4truffle is a truffle set in transparent box. 3,2x3,5x18cm; 100g.

The truffles are available in 4 flavor sets.

- Orange design: orange, caramel truffles
- Green or golden design: hazelnut, matcha, coffee truffles
- White design: Champagne, coconut,
   crema a la carte truffles
- Purple design: Raspberry, blueberry, strawberry, cherry truffles

The 8truffles are larger versioon of the 4truffle. 3,2x7x18cm.

The chocolate truffles are as default available with a single flower. Yet as there is a wish to have more of our super rich chocolaty truffles in one box, than a set of only truffles can be ordered.