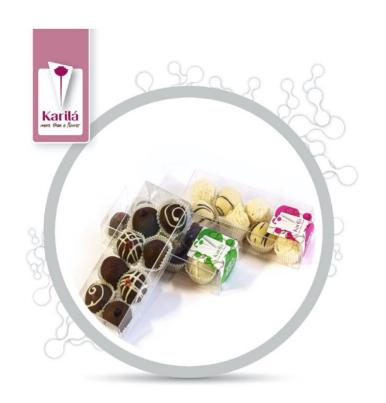

The 8truffles are larger versioon of the 4truffle. 3,2x7x18cm.

The chocolate truffles are as default available with a single flower. Yet as there is a wish to have more of our super rich chocolaty truffles in one box, than a set of only truffles can be ordered.