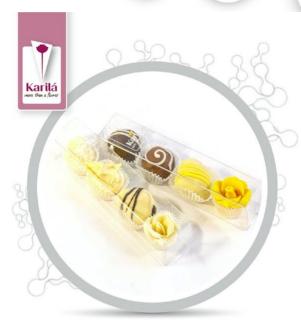

The 5truffle is a truffle set in wooden box. Diameter 11cm, hight 3,5cm, net weight 100g.

The truffles are available in 4

Orange design: orange, caramel truffles

flavor sets.

- Green or golden design: hazelnut, matcha, coffee truffles
- White design: Champagne, coconut, crema a la carte truffles
- Purple design: Raspberry,
   blueberry, strawberry, cherry