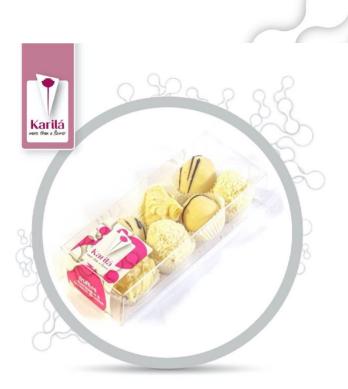

The 4truffle is a truffle set in transparent box. 3,2x3,5x18cm; 100g.

The truffles are available in 4 flavor sets.

- Orange design: orange, caramel truffles
- Green or golden design: hazelnut, matcha, coffee truffles
- White design: Champagne, coconut,
   crema a la carte truffles
- Purple design: Raspberry, blueberry, strawberry, cherry truffles