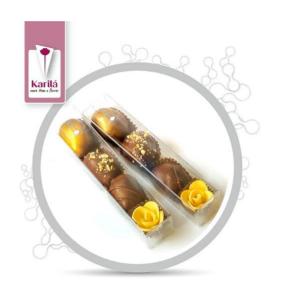

The 4truffle is a truffle set in transparent box. 3,2x3,5x18cm; 100g.

The truffles are available in 4 flavor sets.

- Orange design: orange, caramel truffles
- Green or golden design: hazelnut, matcha, coffee truffles
- White design: Champagne, coconut,
   crema a la carte truffles
- Purple design: Raspberry, blueberry, strawberry, cherry truffles

The 8truffles are larger versioon of the 4truffle. 3,2x7x18cm.

The chocolate truffles are as default available with a single flower. Yet as there is a wish to have more of our super rich chocolaty truffles in one box, than a set of only truffles can be ordered.