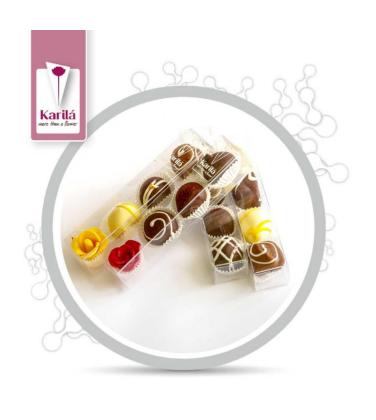

The 4truffle is a truffle set in transparent box. 3,2x3,5x18cm; 100g.

The truffles are available in 4 flavor sets.

- Orange design: orange, caramel truffles
- Green or golden design: hazelnut, matcha, coffee truffles
- White design: Champagne, coconut,
   crema a la carte truffles
- Purple design: Raspberry, blueberry, strawberry, cherry truffles

The 8truffles are larger versioon of the 4truffle. 3,2x7x18cm.

The chocolate truffles are as default available with a single flower. Yet as there is a wish to have more of our super rich chocolaty truffles in one box, than a set of only truffles can be ordered.