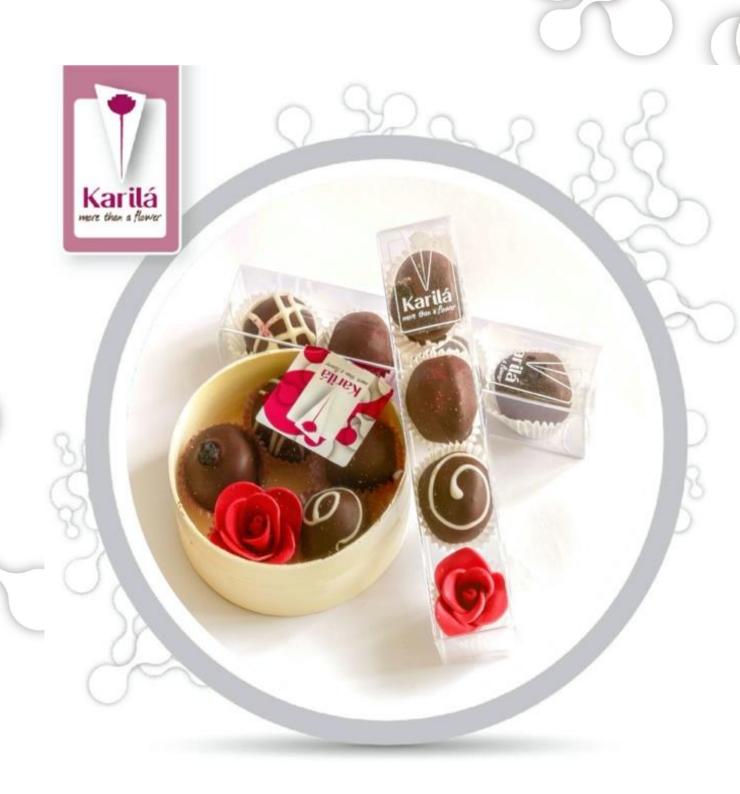

The truffles are giant. 25-33g rich chocolate truffles should make anyone happy.

The chocolate truffles are
available in modern plastic
transparent box and in rustic
wooden box. Both available in 2
sizes. Sure each of them in all 4
flavour sets.

The 4truffle is a truffle set in transparent box. 3,2x3,5x18cm; 100g.

The truffles are available in 4 flavor sets.

- Orange design: orange, caramel truffles
- Green or golden design: hazelnut, matcha, coffee truffles
- White design: Champagne, coconut,
   crema a la carte truffles
- Purple design: Raspberry, blueberry, strawberry, cherry truffles

The 8truffles are larger versioon of the 4truffle. 3,2x7x18cm.

The chocolate truffles are as default available with a single flower. Yet as there is a wish to have more of our super rich chocolaty truffles in one box, than a set of only truffles can be ordered.