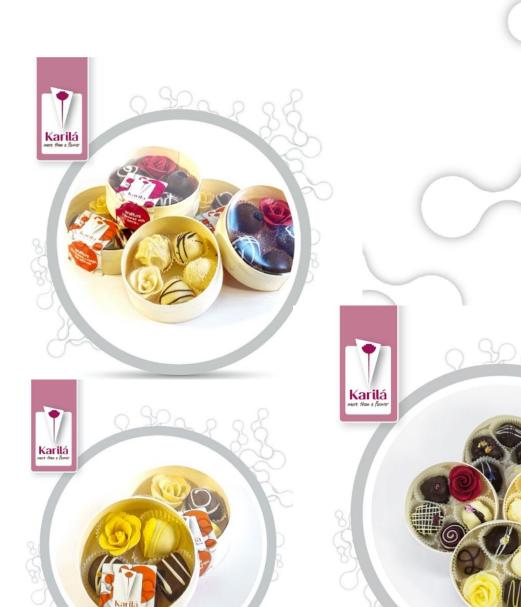

The truffles are giant. 25-33g rich chocolate truffles should make anyone happy.

The chocolate truffles are
available in modern plastic
transparent box and in rustic
wooden box. Both available in 2
sizes. Sure each of them in all 4
flavour sets.

The 5truffle is a truffle set in wooden box. Diameter 11cm, hight 3,5cm, net weight 100g.

The truffles are available in 4

Orange design: orange, caramel truffles

flavor sets.

- Green or golden design: hazelnut, matcha, coffee truffles
- White design: Champagne, coconut, crema a la carte truffles
- Purple design: Raspberry,
   blueberry, strawberry, cherry

5-truffle

The 10truffle is a truffle set in wooden box. Diameter 15cm, height 3,5cm, net weight 220g.

The box contains best of new and classic flavors: orange, hazelnut, matcha, coffee, champagne, coconut, raspberry, blueberry, strawberry, cherry truffles