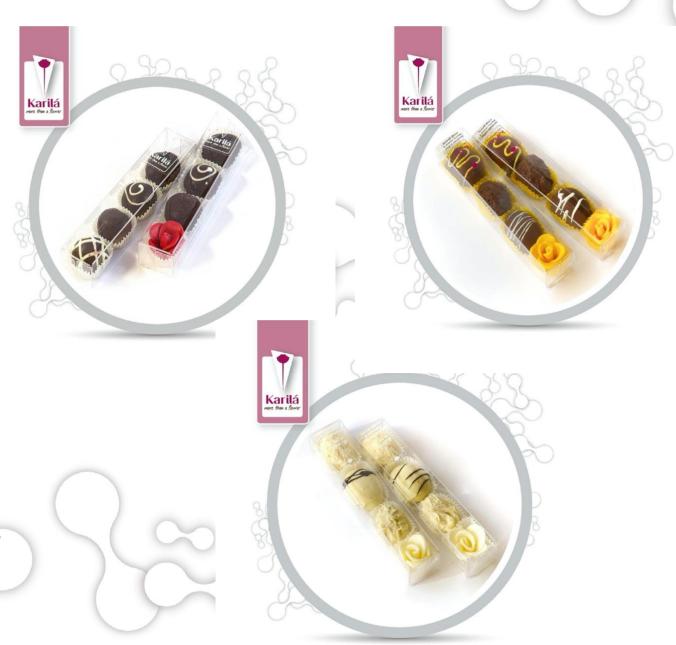

The 4truffle is a truffle set in transparent box. 3,2x3,5x18cm; 100g.

The truffles are available in 4 flavor sets.

- Orange design: orange, caramel truffles
- Green or golden design: hazelnut, matcha, coffee truffles
- White design: Champagne, coconut,
   crema a la carte truffles
- Purple design: Raspberry, blueberry, strawberry, cherry truffles

The 8truffles are larger versioon of the 4truffle. 3,2x7x18cm.

The chocolate truffles are as default available with a single flower. Yet as there is a wish to have more of our super rich chocolaty truffles in one box, than a set of only truffles can be ordered.