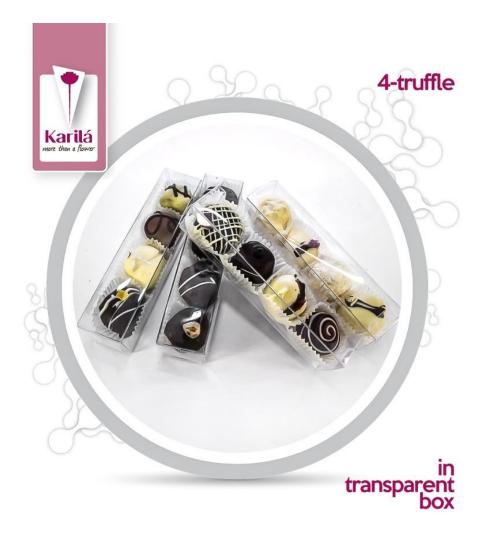

The 4truffle is a truffle set in transparent box. 3,2x3,5x18cm; 100g.

The truffles are available in 4 flavor sets.

- Orange design: orange, caramel truffles
- Green or golden design: hazelnut, matcha, coffee truffles
- White design: Champagne, coconut,
   crema a la carte truffles
- Purple design: Raspberry, blueberry, strawberry, cherry truffles