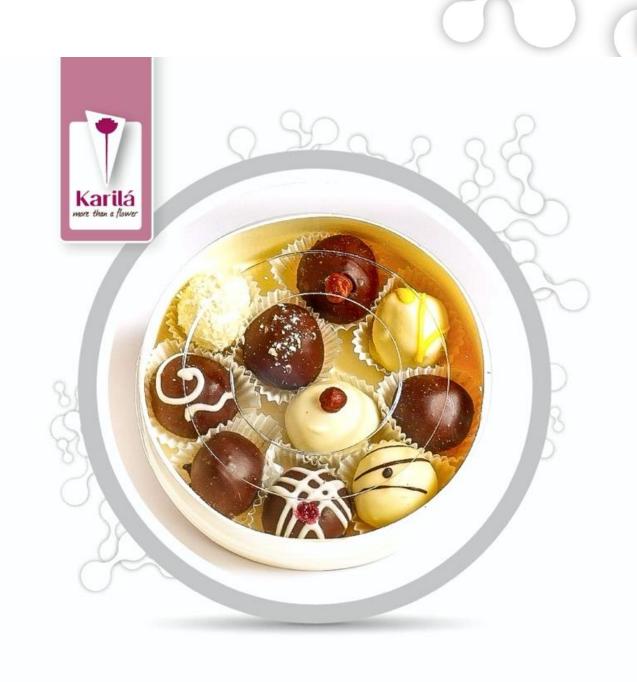

The 5truffle is a truffle set in wooden box. Diameter 11cm, hight 3,5cm, net weight 100g.

The truffles are available in 4

Orange design: orange, caramel truffles

flavor sets.

- Green or golden design: hazelnut, matcha, coffee truffles
- White design: Champagne, coconut, crema a la carte truffles
- Purple design: Raspberry,
   blueberry, strawberry, cherry

5-truffle

The 10truffle is a truffle set in wooden box. Diameter 15cm, height 3,5cm, net weight 220g.

The box contains best of new and classic flavors: orange, hazelnut, matcha, coffee, champagne, coconut, raspberry, blueberry, strawberry, cherry truffles