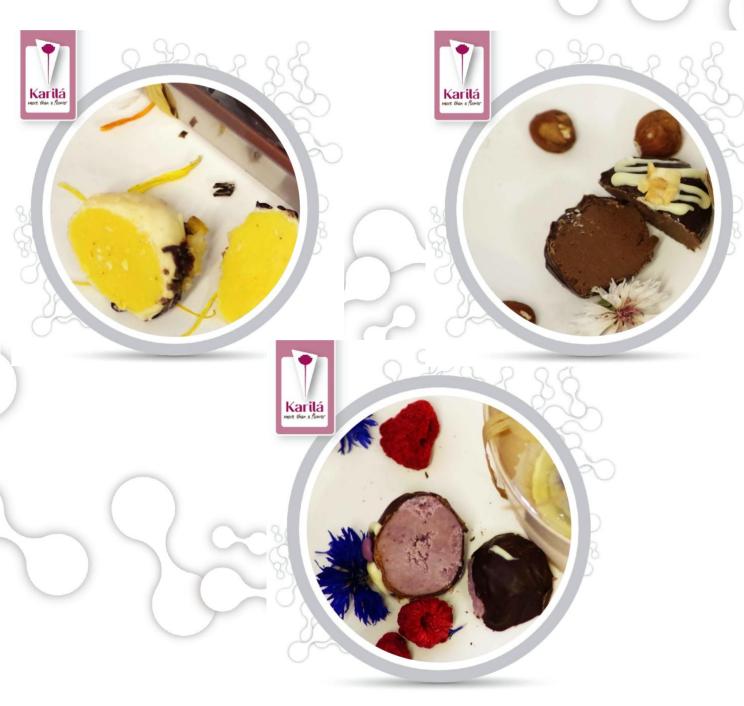

The 5truffle is a truffle set in wooden box. Diameter 11cm, hight 3,5cm, net weight 100g.

The truffles are available in 4

Orange design: orange, caramel truffles

flavor sets.

- Green or golden design: hazelnut, matcha, coffee truffles
- White design: Champagne, coconut, crema a la carte truffles
- Purple design: Raspberry,
   blueberry, strawberry, cherry

5-truffle

The 10truffle is a truffle set in wooden box. Diameter 15cm, height 3,5cm, net weight 220g.

The box contains best of new and classic flavors: orange, hazelnut, matcha, coffee, champagne, coconut, raspberry, blueberry, strawberry, cherry truffles

The 4truffle is a truffle set in transparent box. 3,2x3,5x18cm; 100g.

The truffles are available in 4 flavor sets.

- Orange design: orange, caramel truffles
- Green or golden design: hazelnut, matcha, coffee truffles
- White design: Champagne, coconut,
   crema a la carte truffles
- Purple design: Raspberry, blueberry, strawberry, cherry truffles

The 8truffles are larger versioon of the 4truffle. 3,2x7x18cm.

The chocolate truffles are as default available with a single flower. Yet as there is a wish to have more of our super rich chocolaty truffles in one box, than a set of only truffles can be ordered.