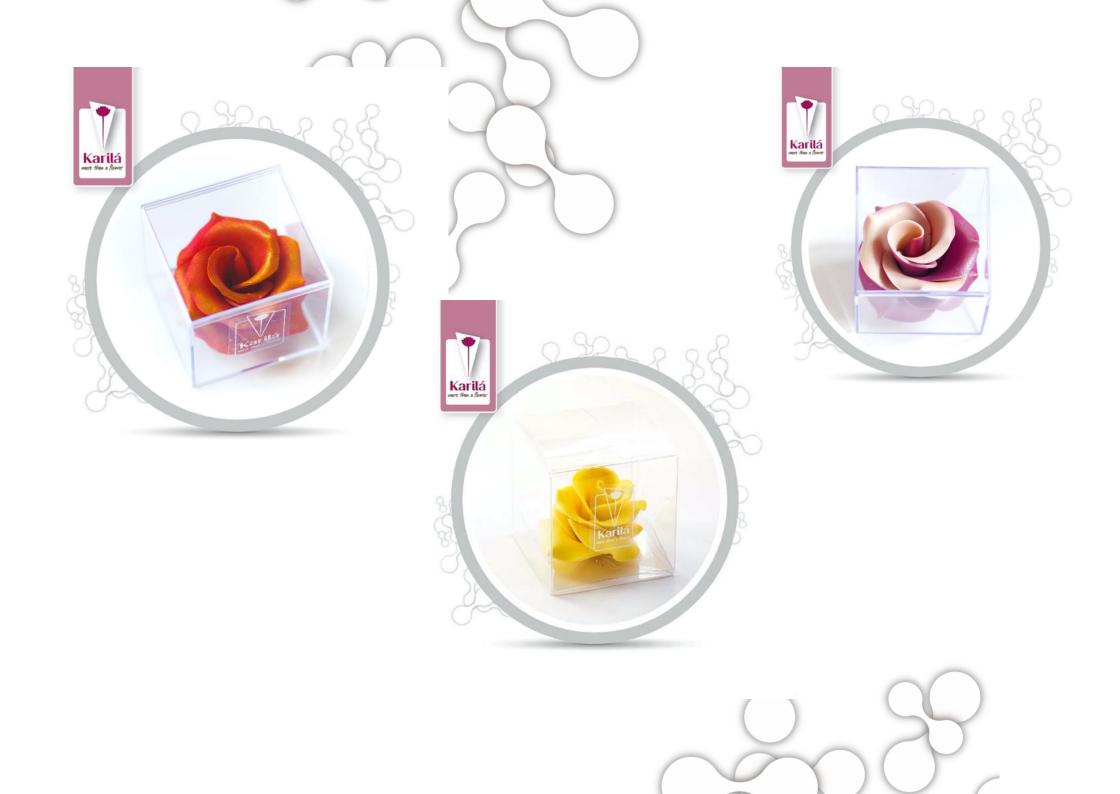

karilaflowers.com

The size of cube is 9cm. We do have for you classic designs: rose, water lily and orchid each in million colour. Modern design package is shaped from solid plastic. Clean and classic look.

The size of cube is 8,5cm. The acrylic box is molded from acrylic. The thick transparent layer of acrylic gives high end and modern touch to the flower. The quality box can be later as decorative box reused.

We do have 2 flower products, as flower inside the cube sphere. One in some softer plastic cube, other in acrylic box. Material of the box is the difference between 2 products.

Chocolate flowers blossom is sure made

 $25^\circ$  and direct sun.

Species in the Flower Cristal and Flower Stone product line have some variety. As chocolate gift there are orchid, dianthus, waterlily and most beloved rose. It is possible to order all flowers in same species. Yet also set of all roses does look amazing.

Default set is 5/6 roses and some

from different species.

Color selection of our flower Cristal is unlimited. You can order the chocolate gift in your preferred color range. Yet not to miss you out all the unexpected beautiful options, we have mixed selection as default for you. Do see the slight fragment of our color also on our web page.