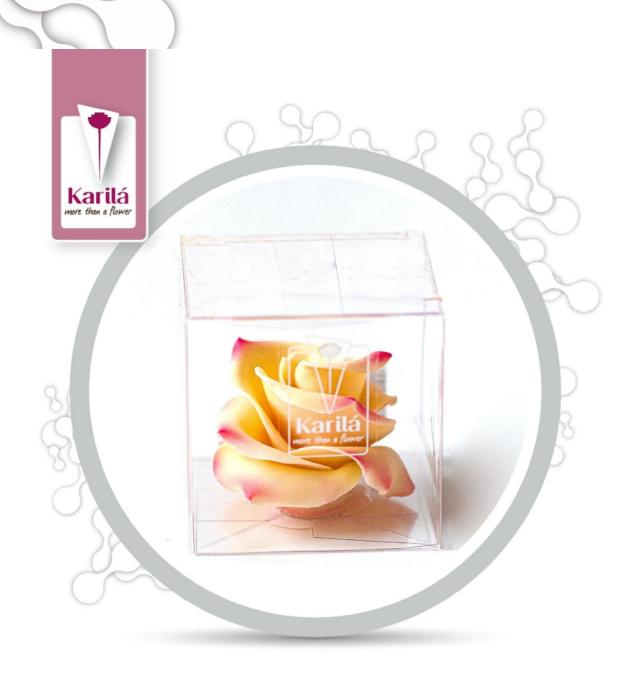

The size of cube is 8,5cm. The acrylic box is molded from acrylic. The thick transparent layer of acrylic gives high end and modern touch to the flower. The quality box can be later as decorative box reused.

We do have 2 flower products, as flower inside the cube sphere. One in some softer plastic cube, other in acrylic box. Material of the box is the difference between 2 products.

Chocolate flowers blossom is sure made