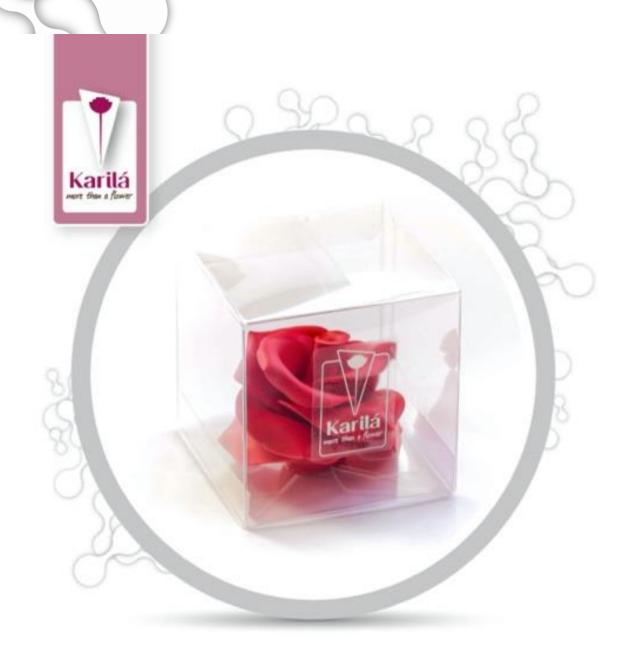

We do have 2 flower products, as flower inside the cube sphere. One in some softer plastic cube, other in acrylic box. Material of the box is the difference between 2 products.

Chocolate flowers blossom is sure made

 $25^\circ$  and direct sun.

Species in the Flower Cristal and Flower Stone product line have some variety. As chocolate gift there are orchid, dianthus, waterlily and most beloved rose. It is possible to order all flowers in same species. Yet also set of all roses does look amazing.