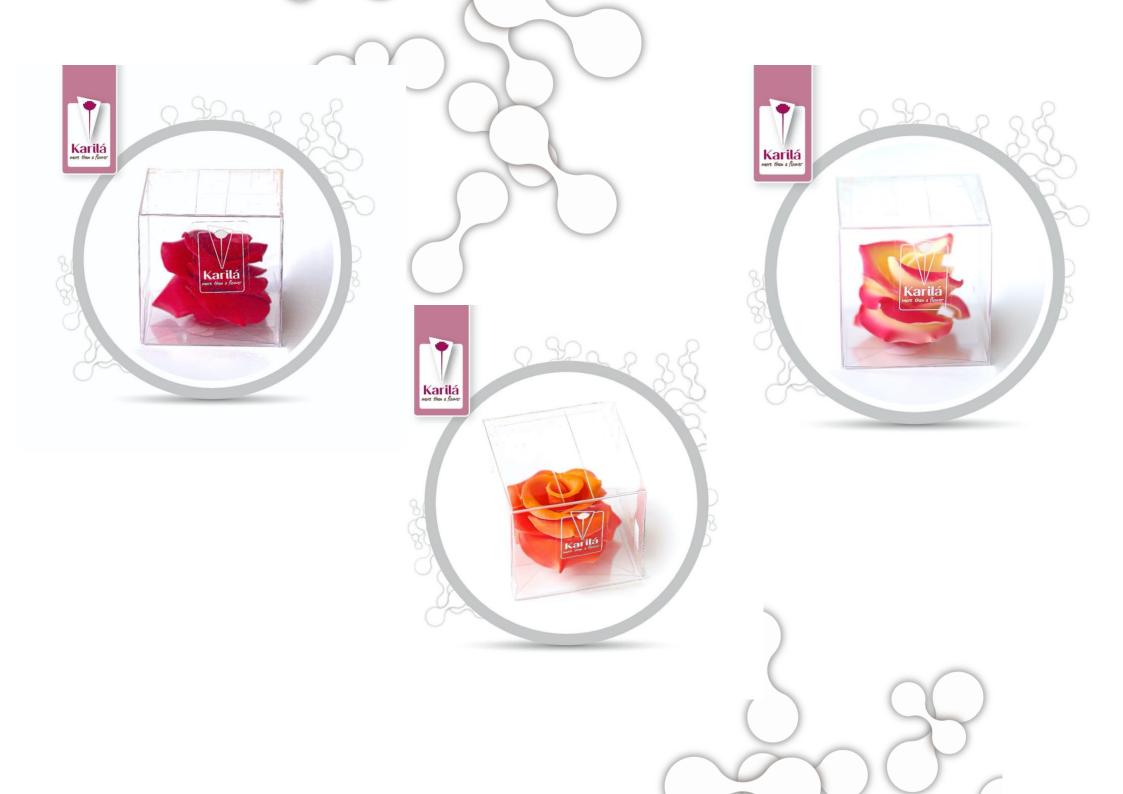

The size of cube is 8,5cm. The acrylic box is molded from acrylic. The thick transparent layer of acrylic gives high end and modern touch to the flower. The quality box can be later as decorative box reused.

We do have 2 flower products, as flower inside the cube sphere. One in some softer plastic cube, other in acrylic box. Material of the box is the difference between 2 products.

Chocolate flowers blossom is sure made

 $25^\circ$  and direct sun.

Species in the Flower Cristal and Flower Stone product line have some variety. As chocolate gift there are orchid, dianthus, waterlily and most beloved rose. It is possible to order all flowers in same species. Yet also set of all roses does look amazing.