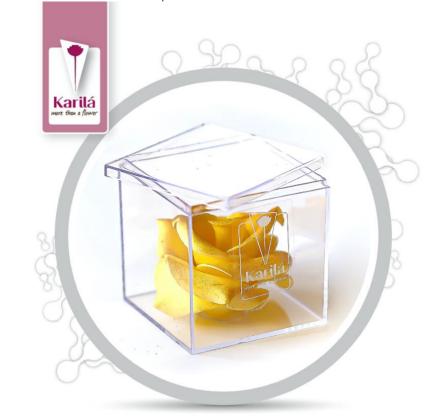

The size of cube is 8,5cm. The acrylic box is molded from acrylic. The thick transparent layer of acrylic gives high end and modern touch to the flower. The quality box can be later as decorative box reused.

We do have 2 flower products, as flower inside the cube sphere. One in some softer plastic cube, other in acrylic box. Material of the box is the difference between 2 products.

Chocolate flowers blossom is sure made