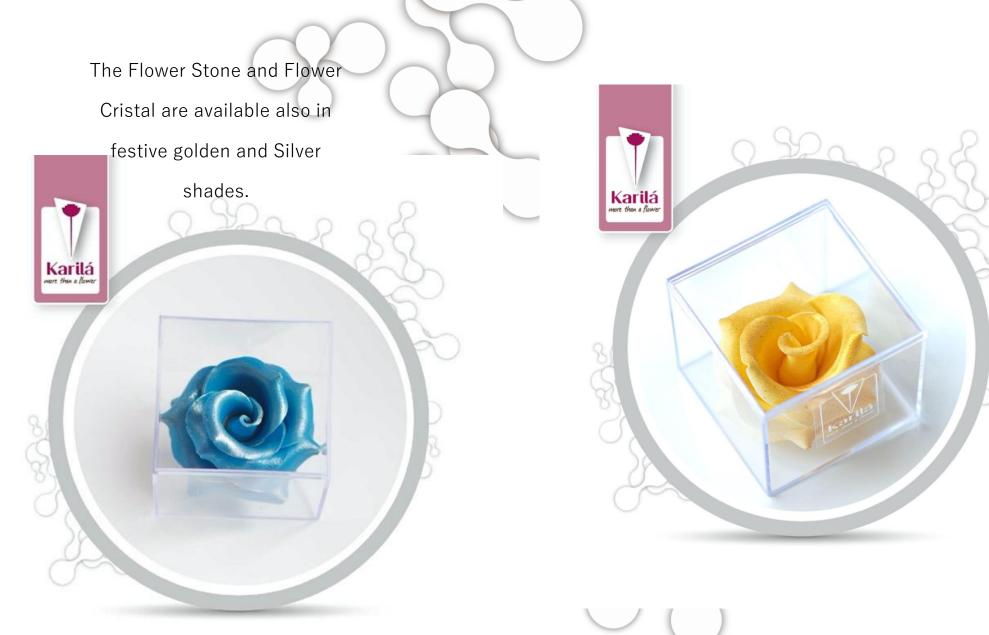

Default set is 5/6 roses and some

from different species.

Color selection of our flower Cristal is unlimited. You can order the chocolate gift in your preferred color range. Yet not to miss you out all the unexpected beautiful options, we have mixed selection as default for you. Do see the slight fragment of our color also on our web page.