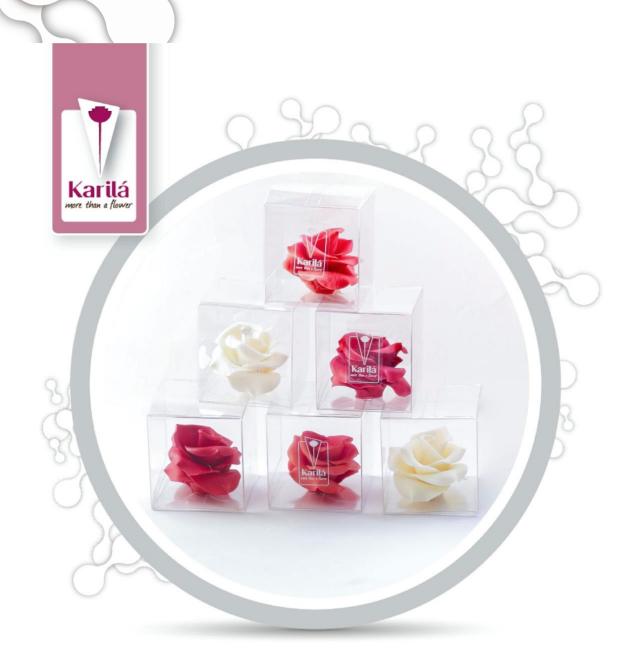

mixed colour set of 36 flowers. 9x9x9cm diameter cube, at least 60g, Blossom: modelling chocolate, natural colours, natural berry paste seasoning (pineapple, strawberry and blueberry). Self-life 14 months. To be stored in room temperature. Bears well temperature variation, also minus degrees. Yet not temperature s over 24c Celsius. Also avoid direct sunlight and temperature over 21c Celsius at the same time. Produced in Estonia, European Union. More photos of production and products Facebook Karila Lilled Web page:

We do have 2 flower products, as flower inside the cube sphere. One in some softer plastic cube, other in acrylic box. Material of the box is the difference between 2 products.

Chocolate flowers blossom is sure made

 $25^\circ$  and direct sun.

Species in the Flower Cristal and Flower Stone product line have some variety. As chocolate gift there are orchid, dianthus, waterlily and most beloved rose. It is possible to order all flowers in same species. Yet also set of all roses does look amazing.

Default set is 5/6 roses and some

from different species.

Color selection of our flower Cristal is unlimited. You can order the chocolate gift in your preferred color range. Yet not to miss you out all the unexpected beautiful options, we have mixed selection as default for you. Do see the slight fragment of our color also on our web page.