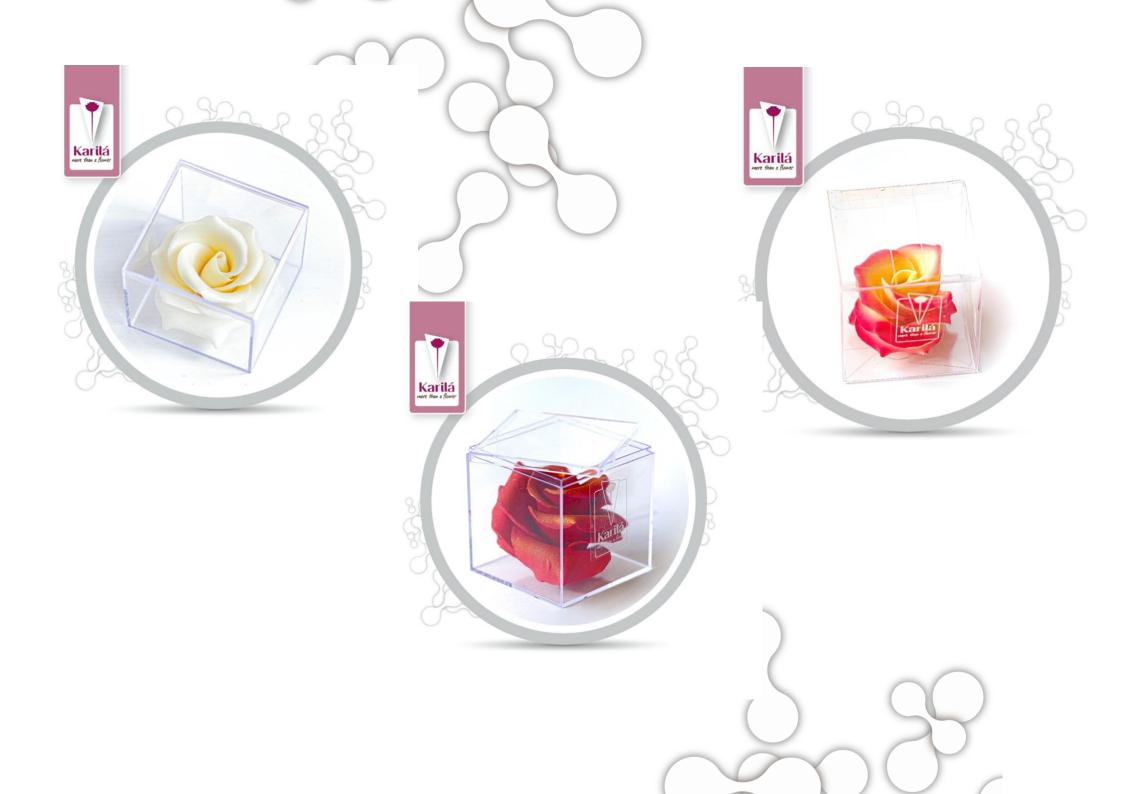

The size of cube is 8,5cm. The acrylic box is molded from acrylic. The thick transparent layer of acrylic gives high end and modern touch to the flower. The quality box can be later as decorative box reused.

We do have 2 flower products, as flower inside the cube sphere. One in some softer plastic cube, other in acrylic box. Material of the box is the difference between 2 products.

Chocolate flowers blossom is sure made

 $25^\circ$  and direct sun.

Species in the Flower Cristal and Flower Stone product line have some variety. As chocolate gift there are orchid, dianthus, waterlily and most beloved rose. It is possible to order all flowers in same species. Yet also set of all roses does look amazing.