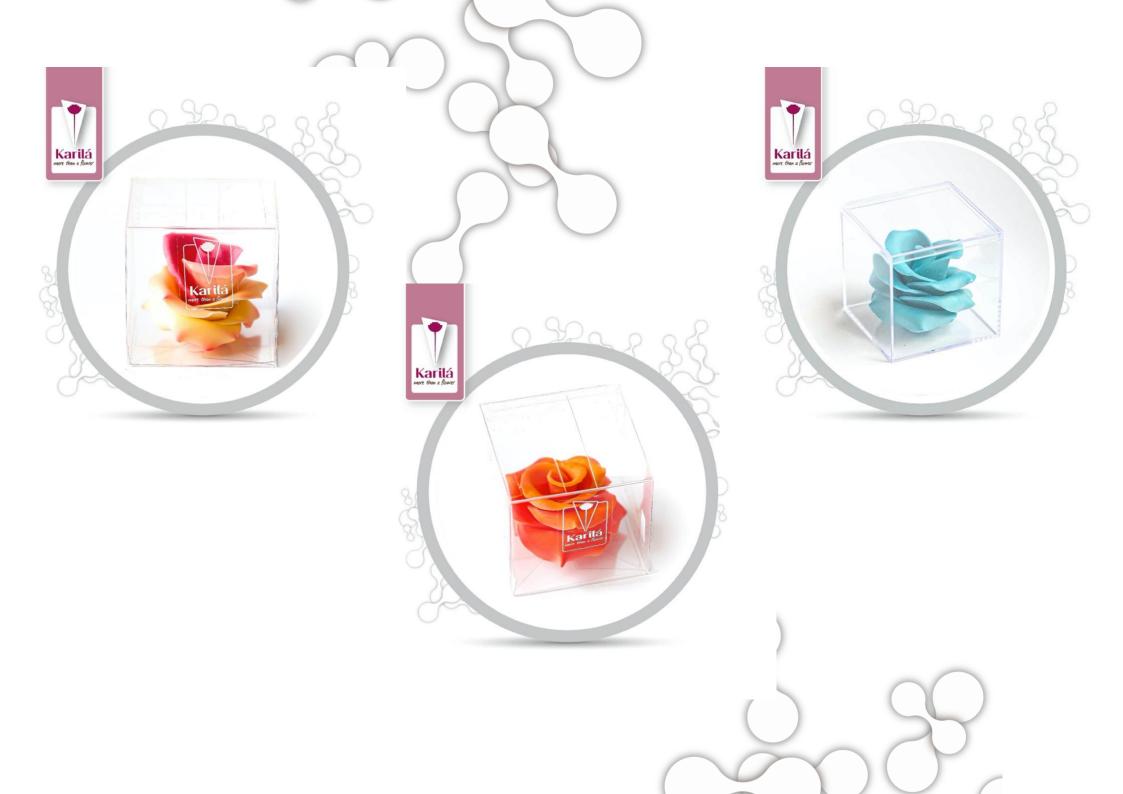

karilaflowers.com

The size of cube is 9cm. We do have for you classic designs: rose, water lily and orchid each in million colour. Modern design package is shaped from solid plastic. Clean and classic look.

The size of cube is 8,5cm. The acrylic box is molded from acrylic. The thick transparent layer of acrylic gives high end and modern touch to the flower. The quality box can be later as decorative box reused.

We do have 2 flower products, as flower inside the cube sphere. One in some softer plastic cube, other in acrylic box. Material of the box is the difference between 2 products.

Chocolate flowers blossom is sure made

 $25^\circ$  and direct sun.

Species in the Flower Cristal and Flower Stone product line have some variety. As chocolate gift there are orchid, dianthus, waterlily and most beloved rose. It is possible to order all flowers in same species. Yet also set of all roses does look amazing.

Default set is 5/6 roses and some

from different species.

Color selection of our flower Cristal is unlimited. You can order the chocolate gift in your preferred color range. Yet not to miss you out all the unexpected beautiful options, we have mixed selection as default for you. Do see the slight fragment of our color also on our web page.