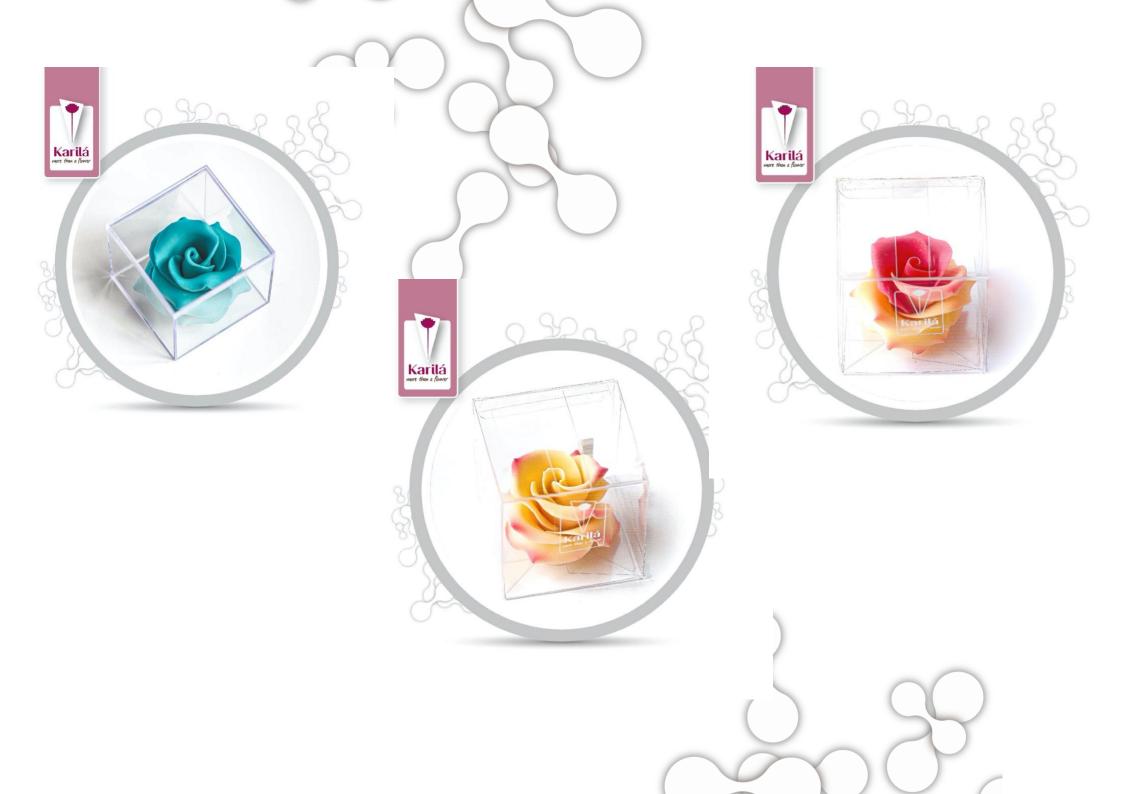

karilaflowers.com

The size of cube is 9cm. We do have for you classic designs: rose, water lily and orchid each in million colour. Modern design package is shaped from solid plastic. Clean and classic look.

The size of cube is 8,5cm. The acrylic box is molded from acrylic. The thick transparent layer of acrylic gives high end and modern touch to the flower. The quality box can be later as decorative box reused.

We do have 2 flower products, as flower inside the cube sphere. One in some softer plastic cube, other in acrylic box. Material of the box is the difference between 2 products.

Chocolate flowers blossom is sure made

 $25^\circ$  and direct sun.

Species in the Flower Cristal and Flower Stone product line have some variety. As chocolate gift there are orchid, dianthus, waterlily and most beloved rose. It is possible to order all flowers in same species. Yet also set of all roses does look amazing.

Default set is 5/6 roses and some

from different species.

Color selection of our flower Cristal is unlimited. You can order the chocolate gift in your preferred color range. Yet not to miss you out all the unexpected beautiful options, we have mixed selection as default for you. Do see the slight fragment of our color also on our web page.