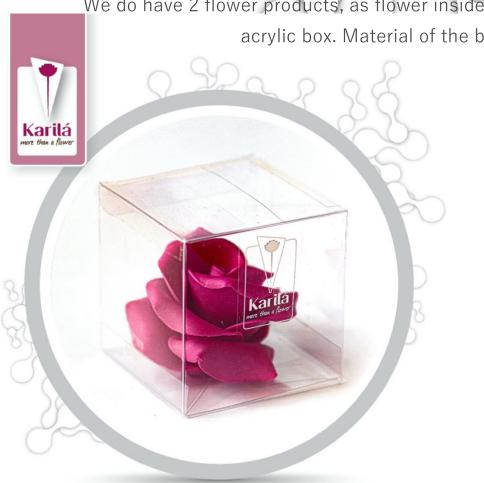

We do have 2 flower products, as flower inside the cube sphere. One in some softer plastic cube, other in acrylic box. Material of the box is the difference between 2 products.

Chocolate flowers blossom is sure made

 $25^\circ$  and direct sun.

Species in the Flower Cristal and Flower Stone product line have some variety. As chocolate gift there are orchid, dianthus, waterlily and most beloved rose. It is possible to order all flowers in same species. Yet also set of all roses does look amazing.