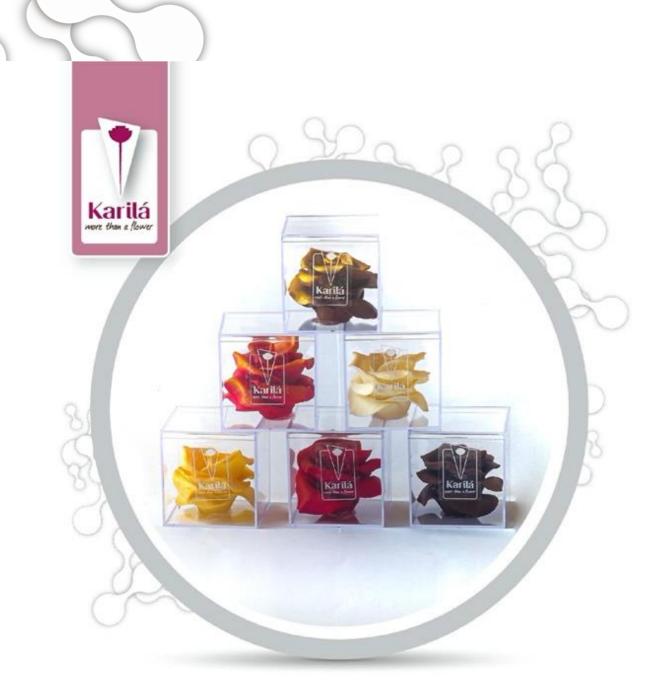

mixed colour set of 36 flowers. 9x9x9cm diameter cube, at least 60g, Blossom: modelling chocolate, natural colours, natural berry paste seasoning (pineapple, strawberry and blueberry). Self-life 14 months. To be stored in room temperature. Bears well temperature variation, also minus degrees. Yet not temperature s over 24c Celsius. Also avoid direct sunlight and temperature over 21c Celsius at the same time. Produced in Estonia, European Union. More photos of production and products Facebook Karila Lilled Web page:

We do have 2 flower products, as flower inside the cube sphere. One in some softer plastic cube, other in acrylic box. Material of the box is the difference between 2 products.

Chocolate flowers blossom is sure made

 $25^\circ$  and direct sun.

Species in the Flower Cristal and Flower Stone product line have some variety. As chocolate gift there are orchid, dianthus, waterlily and most beloved rose. It is possible to order all flowers in same species. Yet also set of all roses does look amazing.

Default set is 5/6 roses and some

from different species.

Color selection of our flower Cristal is unlimited. You can order the chocolate gift in your preferred color range. Yet not to miss you out all the unexpected beautiful options, we have mixed selection as default for you. Do see the slight fragment of our color also on our web page.