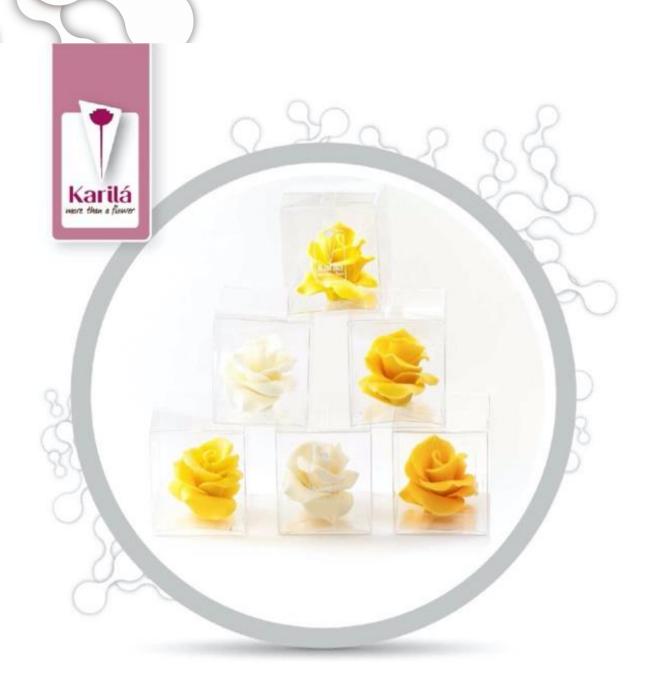

 $25^\circ$  and direct sun.

Species in the Flower Cristal and Flower Stone product line have some variety. As chocolate gift there are orchid, dianthus, waterlily and most beloved rose. It is possible to order all flowers in same species. Yet also set of all roses does look amazing.

Default set is 5/6 roses and some

from different species.

Color selection of our flower Cristal is unlimited. You can order the chocolate gift in your preferred color range. Yet not to miss you out all the unexpected beautiful options, we have mixed selection as default for you. Do see the slight fragment of our color also on our web page.