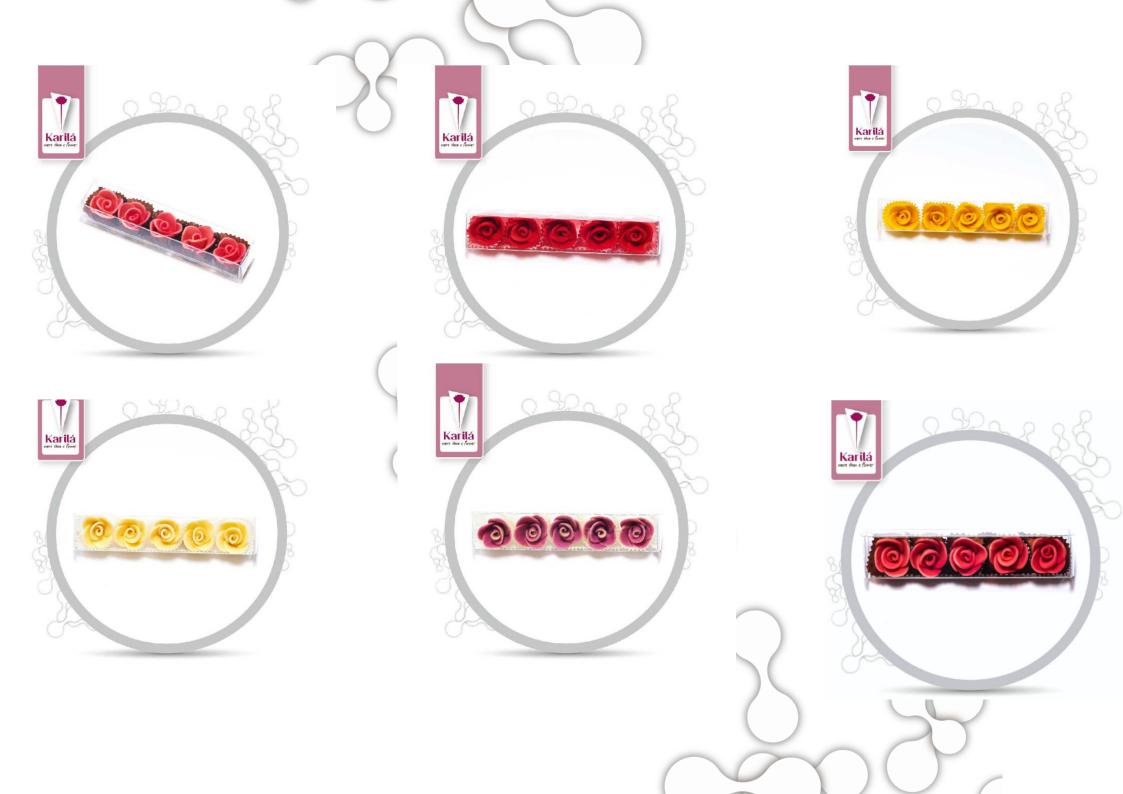

Flower beads are available as mixed colour sets. The box of flower Beads is 18cm long.

Blossom: modelling chocolate,

natural colours, natural berry paste
seasoning (pineapple, strawberry

and blueberry).

Self-life 14 months. To be stored in room temperature. Bears well temperature variation, also minus degrees. Yet not temperature s over 24c Celsius. Also avoid direct sunlight and temperature over 21c Celsius at the same time.

Color selection of our flower Beads is unlimited. You can order the chocolate gift in your preferred color range. Yet not to miss you out all the unexpected beautiful options, we have mixed selection as default for you. Do see the slight fragment of our color also on our web page.