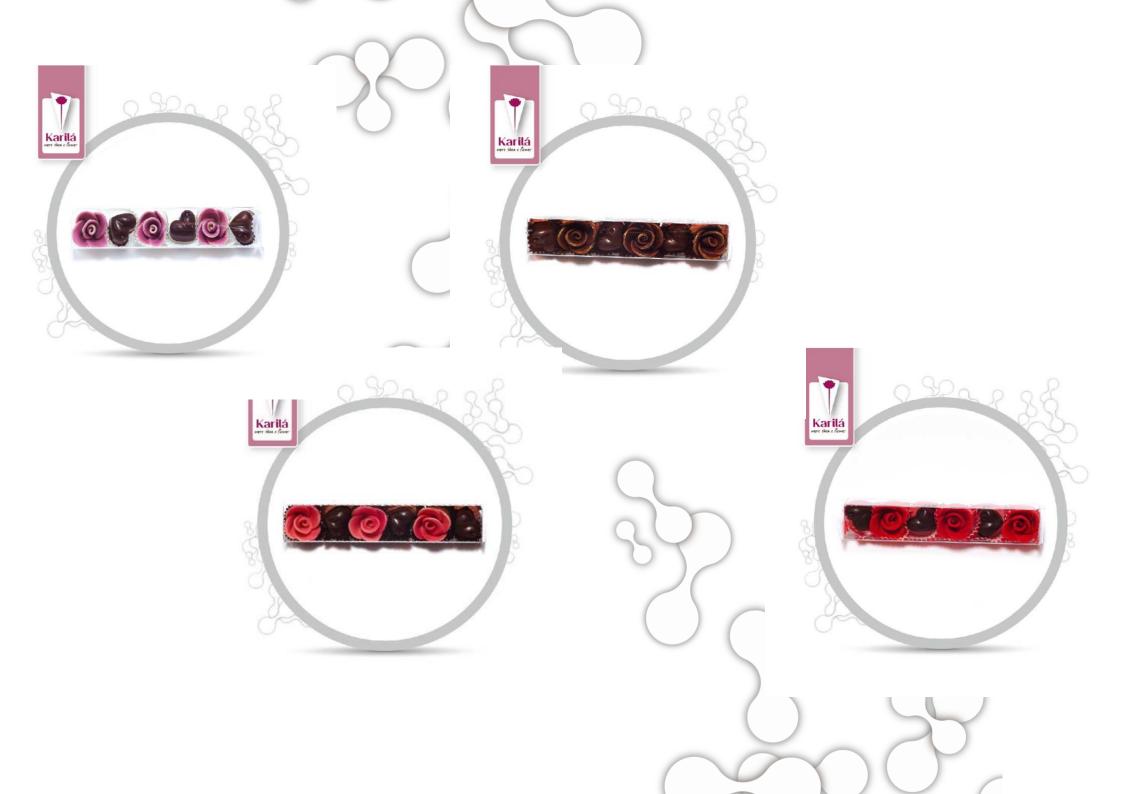

## Product nr 9..1 Flower Beads

Product nr 9..1 5 blossoms flower Product nr 9..2 3 blossoms, 3 hearts

3,5x3,2x18cm box. Modeling chocolate blossoms, different colors. Dark chocolate hearts.

Karilá chocolate flowers are a new innovative gifting product. Our large range of chocolate flowers combines sense of beauty – the flower, and delightful flavours – the chocolate. The edible flowers are the perfect present – it is a flower, which does not wither. It has a sweet ending instead. All our chocolate flowers and are handmade, and so each of a kind.

Produced in Estonia, European Union.

More photos of production and products

Facebook Karila Lilled Web page:

Flower Bead are sweet and lovely chocolate gifts. Flower and the chocolate in one. The flower beads are available in 2 kinds: all 5 rose blossoms or 3 roses with 3 dark chocolate hearts. Both of those chocolate gifts are in all the colour shades.