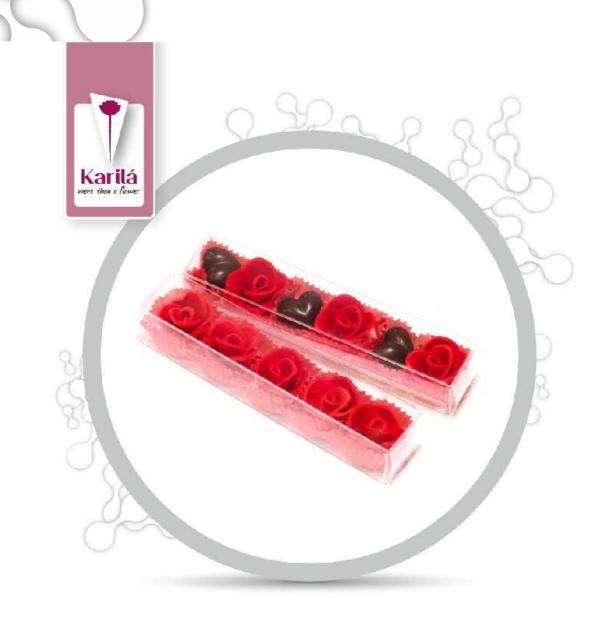

Flower beads are available as mixed colour sets. The box of flower Beads is 18cm long.

Blossom: modelling chocolate,

natural colours, natural berry paste
seasoning (pineapple, strawberry

and blueberry).

Self-life 14 months. To be stored in room temperature. Bears well temperature variation, also minus degrees. Yet not temperature s over 24c Celsius. Also avoid direct sunlight and temperature over 21c Celsius at the same time.

Color selection of our flower Beads is unlimited. You can order the chocolate gift in your preferred color range. Yet not to miss you out all the unexpected beautiful options, we have mixed selection as default for you. Do see the slight fragment of our color also on our web page.