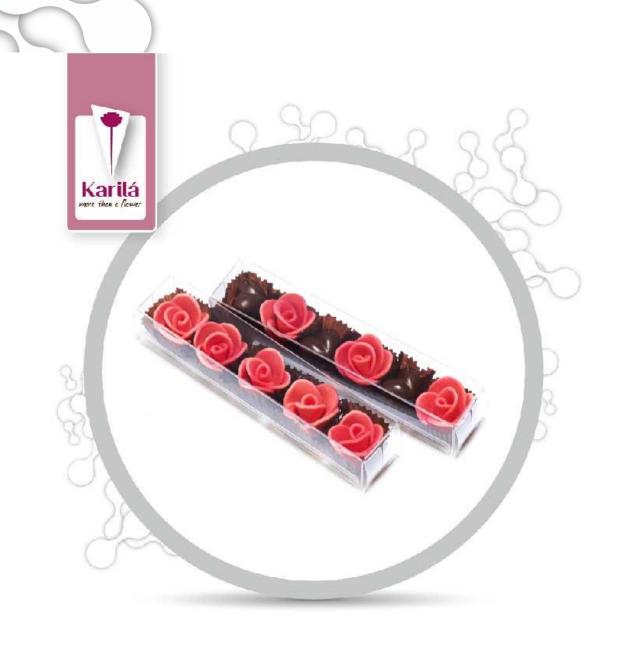

Flower beads are available as mixed colour sets. The box of flower Beads is 18cm long.

Blossom: modelling chocolate,

natural colours, natural berry paste
seasoning (pineapple, strawberry

and blueberry).

Self-life 14 months. To be stored in room temperature. Bears well temperature variation, also minus degrees. Yet not temperature s over 24c Celsius. Also avoid direct sunlight and temperature over 21c Celsius at the same time.

Color selection of our flower Beads is unlimited. You can order the chocolate gift in your preferred color range. Yet not to miss you out all the unexpected beautiful options, we have mixed selection as default for you. Do see the slight fragment of our color also on our web page.