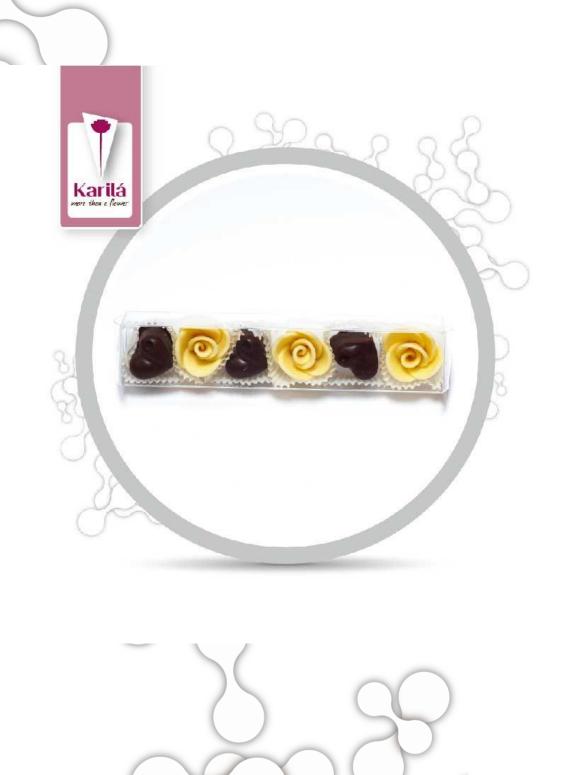

## Product nr 9..1 Flower Beads

Product nr 9..1 5 blossoms flower Product nr 9..2 3 blossoms, 3 hearts

3,5x3,2x18cm box. Modeling chocolate blossoms, different colors. Dark chocolate hearts.

Karilá chocolate flowers are a new innovative gifting product. Our large range of chocolate flowers combines sense of beauty – the flower, and delightful flavours – the chocolate. The edible flowers are the perfect present – it is a flower, which does not wither. It has a sweet ending instead. All our chocolate flowers and are handmade, and so each of a kind.

Produced in Estonia, European Union.

More photos of production and products

Facebook Karila Lilled Web page:

Flower Bead are sweet and lovely chocolate gifts. Flower and the chocolate in one. The flower beads are available in 2 kinds: all 5 rose blossoms or 3 roses with 3 dark chocolate hearts. Both of those chocolate gifts are in all the colour shades.