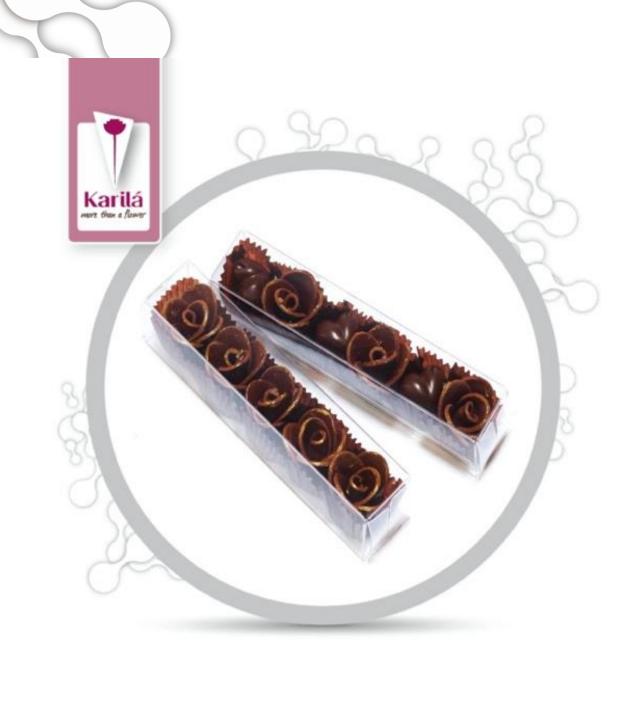

## Product nr 9..1 Flower Beads

Product nr 9..1 5 blossoms flower Product nr 9..2 3 blossoms, 3 hearts

3,5x3,2x18cm box. Modeling chocolate blossoms, different colors. Dark chocolate hearts.

Karilá chocolate flowers are a new innovative gifting product. Our large range of chocolate flowers combines sense of beauty – the flower, and delightful flavours – the chocolate. The edible flowers are the perfect present – it is a flower, which does not wither. It has a sweet ending instead. All our chocolate flowers and are handmade, and so each of a kind.

Flower beads are available as mixed colour sets. The box of flower Beads is 18cm long.

Blossom: modelling chocolate,

natural colours, natural berry paste
seasoning (pineapple, strawberry

and blueberry).

Self-life 14 months. To be stored in room temperature. Bears well temperature variation, also minus degrees. Yet not temperature s over 24c Celsius. Also avoid direct sunlight and temperature over 21c Celsius at the same time.

Produced in Estonia, European Union.

More photos of production and products

Facebook Karila Lilled Web page:

Flower Bead are sweet and lovely chocolate gifts. Flower and the chocolate in one. The flower beads are available in 2 kinds: all 5 rose blossoms or 3 roses with 3 dark chocolate hearts. Both of those chocolate gifts are in all the colour shades.