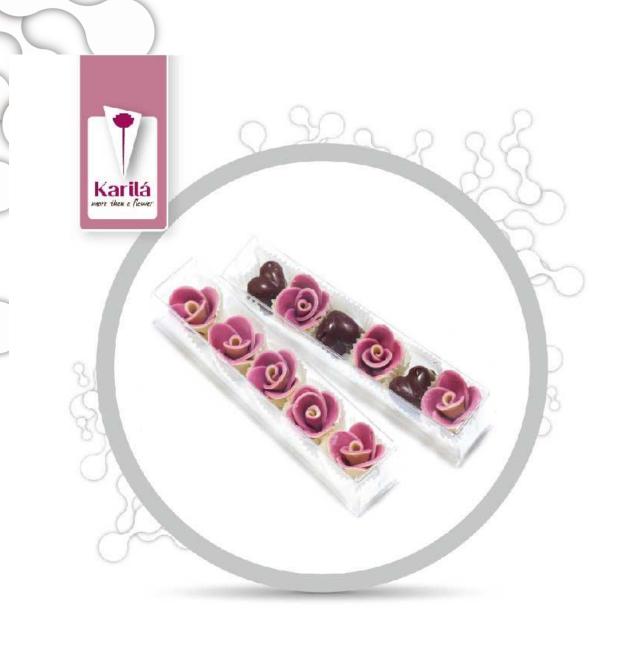

Flower beads are available as mixed colour sets. The box of flower Beads is 18cm long.

Blossom: modelling chocolate,

natural colours, natural berry paste
seasoning (pineapple, strawberry

and blueberry).

Self-life 14 months. To be stored in room temperature. Bears well temperature variation, also minus degrees. Yet not temperature s over 24c Celsius. Also avoid direct sunlight and temperature over 21c Celsius at the same time.

Color selection of our flower Beads is unlimited. You can order the chocolate gift in your preferred color range. Yet not to miss you out all the unexpected beautiful options, we have mixed selection as default for you. Do see the slight fragment of our color also on our web page.