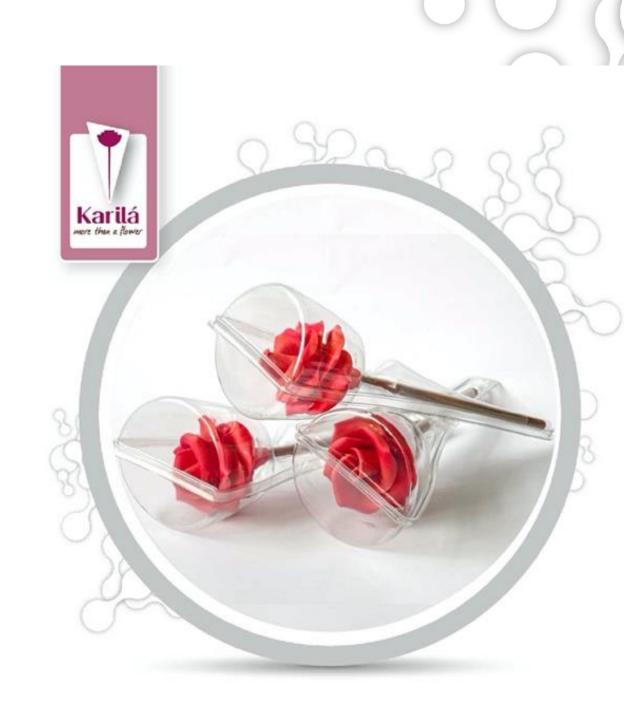

Karila Flower Nature is the most beloved chocolate flower. Long stem and rich blossom make a perfect replacement to fresh flowers.

Stem of the edible flower is made of dark chocolate. Blossom is made of white chocolate. Yet also available in 3 recipes described in flower products summary page. Edible flowers are seasoned with natural strawberry and pineapple pastes.

flower Nature is 30cm long.

Blossom is about 8-10cm wide.

Modern design package is
moulded solid plastic, formed to
have comfortable in hand. It also
prevents chocolate stem melting in
hand.

Color selection of our flower is unlimited. You can order the edible flowers in your preferred color range. Yet not to miss you out all the unexpected beautiful options, we have mixed selection as default for you. Do see