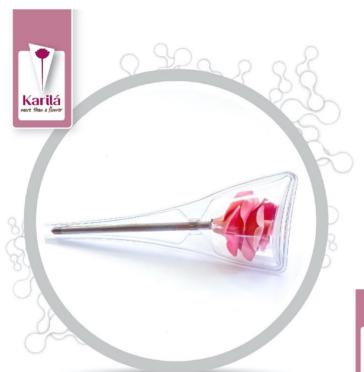

Karila Flower Nature is the most beloved chocolate flower. Long stem and rich blossom make a perfect replacement to fresh flowers.

Stem of the edible flower is made of dark chocolate. Blossom is made of white chocolate. Yet also available in 3 recipes described in flower products summary page. Edible flowers are seasoned with natural strawberry and pineapple pastes.

flower Nature is 30cm long.

Blossom is about 8-10cm wide.

Modern design package is
moulded solid plastic, formed to
have comfortable in hand. It also
prevents chocolate stem melting in
hand.

Color selection of our flower is unlimited. You can order the edible flowers in your preferred color range. Yet not to miss you out all the unexpected beautiful options, we have mixed selection as default for you. Do see

here a fragment of our color options.

Ingredients: Blossom: white chocolate: (sugar, cocoa butter 30%, milk powder, emulsifier: soy lecithin), glucose syrup, flavours: salt, vanillin, natural flavour- and aroma pastes; varying colors: betacarotein-e160a, strawberry, cherry, chlorophyll-e141, brilliant blue-e133, Carmine Stem: chocolate: cocoa paste (including cocoa butter 33%), sugar, emulsifier soya lecithin. May contain traces of <u>hazelnuts</u>. Per 100g: Energy 1758kJ/443kcal, fat 22g, of which saturates 11g, carbohydrate 54g, of which sugar 33g, protein 5g, salt 0.053g. Store in dry, dark, at room temperature. Avoid heat over 25° and direct sun.