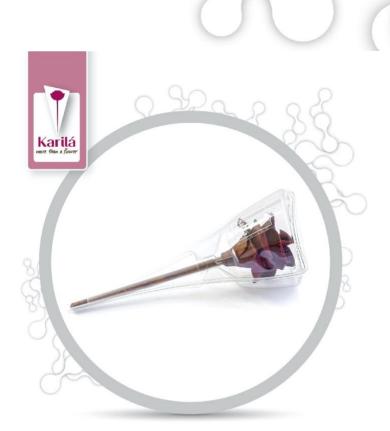

Karila Flower Nature is the most beloved chocolate flower. Long stem and rich blossom make a perfect replacement to fresh flowers.

Stem of the edible flower is made of dark chocolate. Blossom is made of white chocolate. Yet also available in 3 recipes described in flower products summary page. Edible flowers are seasoned with natural strawberry and pineapple pastes.

flower Nature is 30cm long.

Blossom is about 8-10cm wide.

Modern design package is
moulded solid plastic, formed to
have comfortable in hand. It also
prevents chocolate stem melting in
hand.

Color selection of our flower is unlimited. You can order the edible flowers in your preferred color range. Yet not to miss you out all the unexpected beautiful options, we have mixed selection as default for you. Do see