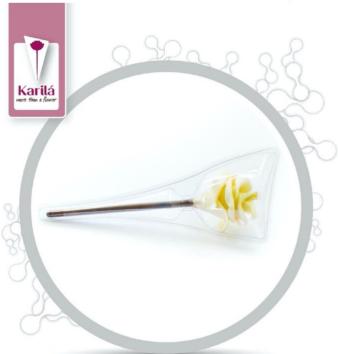

flower Nature is 30cm long.

Blossom is about 8-10cm wide.

Modern design package is
moulded solid plastic, formed to
have comfortable in hand. It also
prevents chocolate stem melting in
hand.

Color selection of our flower is unlimited. You can order the edible flowers in your preferred color range. Yet not to miss you out all the unexpected beautiful options, we have mixed selection as default for you. Do see

here a fragment of our color options.

Ingredients: Blossom: white chocolate: (sugar, cocoa butter 30%, milk powder, emulsifier: soy lecithin), glucose syrup, flavours: salt, vanillin, natural flavour- and aroma pastes; varying colors: betacarotein-e160a, strawberry, cherry, chlorophyll-e141, brilliant blue-e133, Carmine Stem: chocolate: cocoa paste (including cocoa butter 33%), sugar, emulsifier soya lecithin. May contain traces of <u>hazelnuts</u>. Per 100g: Energy 1758kJ/443kcal, fat 22g, of which saturates 11g, carbohydrate 54g, of which sugar 33g, protein 5g, salt 0.053g. Store in dry, dark, at room temperature. Avoid heat over 25° and direct sun.