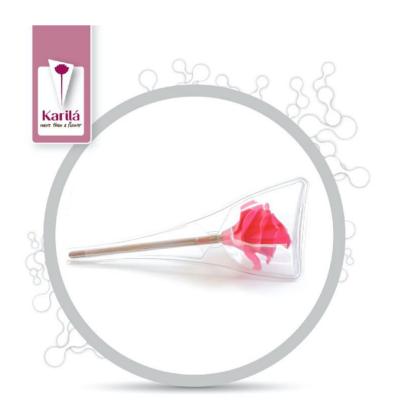

Karila Flower Nature is the most beloved chocolate flower. Long stem and rich blossom make a perfect replacement to fresh flowers.

Stem of the edible flower is made of dark chocolate. Blossom is made of white chocolate. Yet also available in 3 recipes described in flower products summary page. Edible flowers are seasoned with natural strawberry and pineapple pastes.

flower Nature is 30cm long.

Blossom is about 8-10cm wide.

Modern design package is
moulded solid plastic, formed to
have comfortable in hand. It also
prevents chocolate stem melting in
hand.

Color selection of our flower is unlimited. You can order the edible flowers in your preferred color range. Yet not to miss you out all the unexpected beautiful options, we have mixed selection as default for you. Do see

here a fragment of our color options.

Ingredients: Blossom: white chocolate: (sugar, cocoa butter 30%, milk powder, emulsifier: soy lecithin), glucose syrup, flavours: salt, vanillin, natural flavour- and aroma pastes; varying colors: betacarotein-e160a, strawberry, cherry, chlorophyll-e141, brilliant blue-e133, Carmine Stem: chocolate: cocoa paste (including cocoa butter 33%), sugar, emulsifier soya lecithin. May contain traces of <u>hazelnuts</u>. Per 100g: Energy 1758kJ/443kcal, fat 22g, of which saturates 11g, carbohydrate 54g, of which sugar 33g, protein 5g, salt 0.053g. Store in dry, dark, at room temperature. Avoid heat over 25° and direct sun.