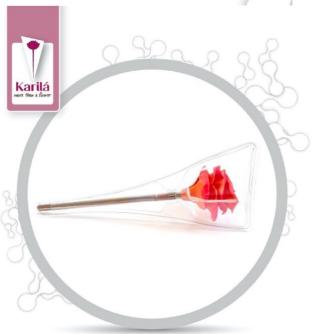

Karila Flower Nature is the most beloved chocolate flower. Long stem and rich blossom make a perfect replacement to fresh flowers.

Stem of the edible flower is made of dark chocolate. Blossom is made of white chocolate. Yet also available in 3 recipes described in flower products summary page. Edible flowers are seasoned with natural strawberry and pineapple pastes.

flower Nature is 30cm long.

Blossom is about 8-10cm wide.

Modern design package is
moulded solid plastic, formed to
have comfortable in hand. It also
prevents chocolate stem melting in
hand.

Color selection of our flower is unlimited. You can order the edible flowers in your preferred color range. Yet not to miss you out all the unexpected beautiful options, we have mixed selection as default for you. Do see