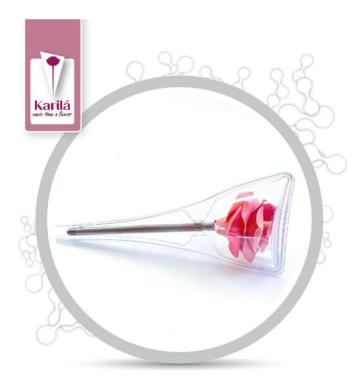

Karila Flower Nature is the most beloved chocolate flower. Long stem and rich blossom make a perfect replacement to fresh flowers.

Stem of the edible flower is made of dark chocolate. Blossom is made of white chocolate. Yet also available in 3 recipes described in flower products summary page. Edible flowers are seasoned with natural strawberry and pineapple pastes.

flower Nature is 30cm long.

Blossom is about 8-10cm wide.

Modern design package is
moulded solid plastic, formed to
have comfortable in hand. It also
prevents chocolate stem melting in
hand.

Color selection of our flower is unlimited. You can order the edible flowers in your preferred color range. Yet not to miss you out all the unexpected beautiful options, we have mixed selection as default for you. Do see

here a fragment of our color options.

Ingredients: Blossom: white chocolate: (sugar, cocoa butter 30%, milk powder, emulsifier: soy lecithin), glucose syrup, flavours: salt, vanillin, natural flavour- and aroma pastes; varying colors: betacarotein-e160a, strawberry, cherry, chlorophyll-e141, brilliant blue-e133, Carmine Stem: chocolate: cocoa paste (including cocoa butter 33%), sugar, emulsifier soya lecithin. May contain traces of <u>hazelnuts</u>. Per 100g: Energy 1758kJ/443kcal, fat 22g, of which saturates 11g, carbohydrate 54g, of which sugar 33g, protein 5g, salt 0.053g. Store in dry, dark, at room temperature. Avoid heat over 25° and direct sun.