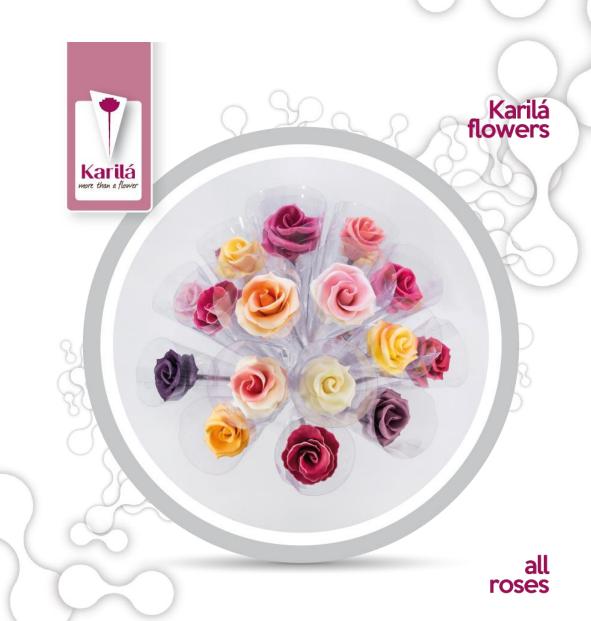

kind.

Chocolate flowers are bought not only for Valentine's and Mother's Day. People have birthdays every day. Birthday is rather the

occasion, when special and different present is searched.

Species of edible flowers in the Flower Wild product line is most wide. We do have for you gala, orchid, iris, poppy, dianthus, waterlily and most beloved rose. It is possible to order all flowers in same species. Yet a set of only roses does look nice. Default set is 4/5 roses and some from different spices.

Colorant are also natural.

Large range colour set of 25 roses, 80g,
Stem: dark chocolate,
Blossom: modelling white chocolate,
natural colours, natural berry paste
seasoning
EAN 4744026010013
Self life 14 months
Stand for flowers available
Produced in Estonia, European Union.

flower Nature is 30cm long.

Blossom is about 8-10cm wide.

Modern design package is
moulded solid plastic, formed to
have comfortable in hand. It also
prevents chocolate stem melting in
hand.

Color selection of our flower is unlimited. You can order the edible flowers in your preferred color range. Yet not to miss you out all the unexpected beautiful options, we have mixed selection as default for you. Do see

here a fragment of our color options.

Ingredients: Blossom: white chocolate: (sugar, cocoa butter 30%, milk powder, emulsifier: soy lecithin), glucose syrup, flavours: salt, vanillin, natural flavour- and aroma pastes; varying colors: betacarotein-e160a, strawberry, cherry, chlorophyll-e141, brilliant blue-e133, Carmine Stem: chocolate: cocoa paste (including cocoa butter 33%), sugar, emulsifier soya lecithin. May contain traces of <u>hazelnuts</u>. Per 100g: Energy 1758kJ/443kcal, fat 22g, of which saturates 11g, carbohydrate 54g, of which sugar 33g, protein 5g, salt 0.053g. Store in dry, dark, at room temperature. Avoid heat over 25° and direct sun.