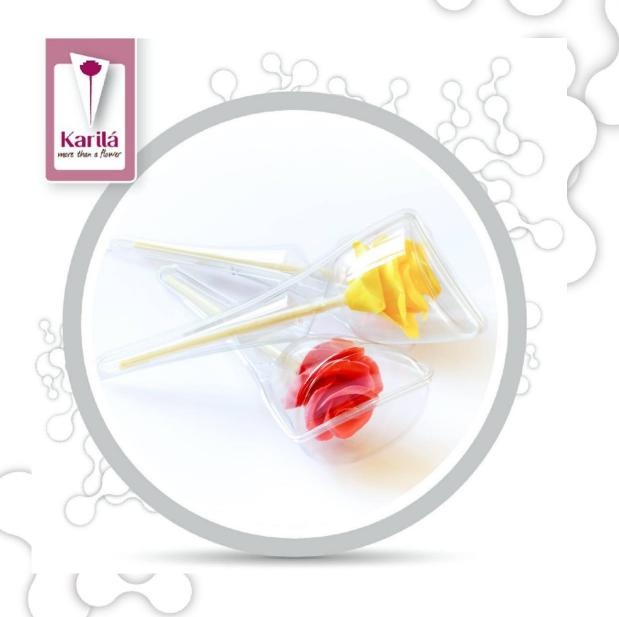

flower Nature is 30cm long.

Blossom is about 8-10cm wide.

Modern design package is
moulded solid plastic, formed to
have comfortable in hand. It also
prevents chocolate stem melting in
hand.

Color selection of our flower is unlimited. You can order the edible flowers in your preferred color range. Yet not to miss you out all the unexpected beautiful options, we have mixed selection as default for you. Do see

here a fragment of our color options.

Ingredients: Blossom: white chocolate: (sugar, cocoa butter 30%, milk powder, emulsifier: soy lecithin), glucose syrup, flavours: salt, vanillin, natural flavour- and aroma pastes; varying colors: betacarotein-e160a, strawberry, cherry, chlorophyll-e141, brilliant blue-e133, Carmine Stem: chocolate: cocoa paste (including cocoa butter 33%), sugar, emulsifier soya lecithin. May contain traces of <u>hazelnuts</u>. Per 100g: Energy 1758kJ/443kcal, fat 22g, of which saturates 11g, carbohydrate 54g, of which sugar 33g, protein 5g, salt 0.053g. Store in dry, dark, at room temperature. Avoid heat over 25° and direct sun.