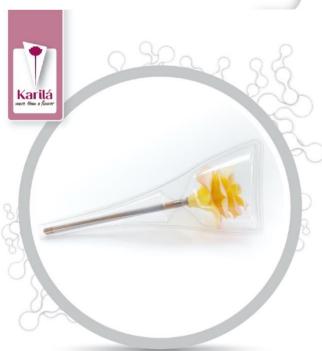

Karila Flower Nature is the most beloved chocolate flower. Long stem and rich blossom make a perfect replacement to fresh flowers.

Stem of the edible flower is made of dark chocolate. Blossom is made of white chocolate. Yet also available in 3 recipes described in flower products summary page. Edible flowers are seasoned with natural strawberry and pineapple pastes.

flower Nature is 30cm long.

Blossom is about 8-10cm wide.

Modern design package is
moulded solid plastic, formed to
have comfortable in hand. It also
prevents chocolate stem melting in
hand.

Color selection of our flower is unlimited. You can order the edible flowers in your preferred color range. Yet not to miss you out all the unexpected beautiful options, we have mixed selection as default for you. Do see

here a fragment of our color options.

Ingredients: Blossom: white chocolate: (sugar, cocoa butter 30%, milk powder, emulsifier: soy lecithin), glucose syrup, flavours: salt, vanillin, natural flavour- and aroma pastes; varying colors: betacarotein-e160a, strawberry, cherry, chlorophyll-e141, brilliant blue-e133, Carmine Stem: chocolate: cocoa paste (including cocoa butter 33%), sugar, emulsifier soya lecithin. May contain traces of <u>hazelnuts</u>. Per 100g: Energy 1758kJ/443kcal, fat 22g, of which saturates 11g, carbohydrate 54g, of which sugar 33g, protein 5g, salt 0.053g. Store in dry, dark, at room temperature. Avoid heat over 25° and direct sun.