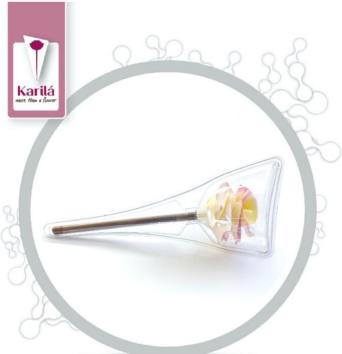

Karila Flower Nature is the most beloved chocolate flower. Long stem and rich blossom make a perfect replacement to fresh flowers.

Stem of the edible flower is made of dark chocolate. Blossom is made of white chocolate. Yet also available in 3 recipes described in flower products summary page. Edible flowers are seasoned with natural strawberry and pineapple pastes.

flower Nature is 30cm long.

Blossom is about 8-10cm wide.

Modern design package is
moulded solid plastic, formed to
have comfortable in hand. It also
prevents chocolate stem melting in
hand.

Color selection of our flower is unlimited. You can order the edible flowers in your preferred color range. Yet not to miss you out all the unexpected beautiful options, we have mixed selection as default for you. Do see

here a fragment of our color options.

Ingredients: Blossom: white chocolate: (sugar, cocoa butter 30%, milk powder, emulsifier: soy lecithin), glucose syrup, flavours: salt, vanillin, natural flavour- and aroma pastes; varying colors: betacarotein-e160a, strawberry, cherry, chlorophyll-e141, brilliant blue-e133, Carmine Stem: chocolate: cocoa paste (including cocoa butter 33%), sugar, emulsifier soya lecithin. May contain traces of <u>hazelnuts</u>. Per 100g: Energy 1758kJ/443kcal, fat 22g, of which saturates 11g, carbohydrate 54g, of which sugar 33g, protein 5g, salt 0.053g. Store in dry, dark, at room temperature. Avoid heat over 25° and direct sun.