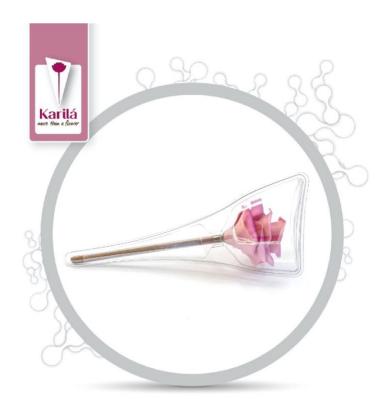

Karila Flower Nature is the most beloved chocolate flower. Long stem and rich blossom make a perfect replacement to fresh flowers.

Stem of the edible flower is made of dark chocolate. Blossom is made of white chocolate. Yet also available in 3 recipes described in flower products summary page. Edible flowers are seasoned with natural strawberry and pineapple pastes.

flower Nature is 30cm long.

Blossom is about 8-10cm wide.

Modern design package is
moulded solid plastic, formed to
have comfortable in hand. It also
prevents chocolate stem melting in
hand.

Color selection of our flower is unlimited. You can order the edible flowers in your preferred color range. Yet not to miss you out all the unexpected beautiful options, we have mixed selection as default for you. Do see