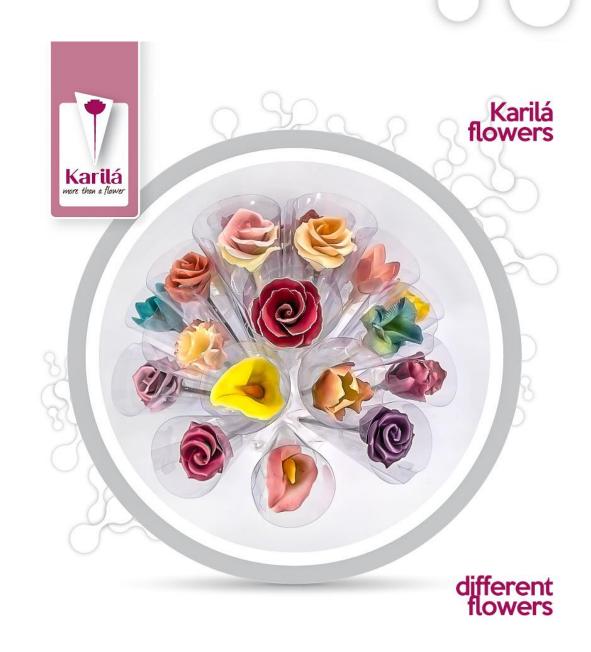

kind.

Chocolate flowers are bought not only for Valentine's and Mother's Day. People have birthdays every day. Birthday is rather the

occasion, when special and different present is searched.

Species of edible flowers in the Flower Wild product line is most wide. We do have for you gala, orchid, iris, poppy, dianthus, waterlily and most beloved rose. It is possible to order all flowers in same species. Yet a set of only roses does look nice. Default set is 4/5 roses and some from different spices.

flower Nature is 30cm long.

Blossom is about 8-10cm wide.

Modern design package is
moulded solid plastic, formed to
have comfortable in hand. It also
prevents chocolate stem melting in
hand.

Color selection of our flower is unlimited. You can order the edible flowers in your preferred color range. Yet not to miss you out all the unexpected beautiful options, we have mixed selection as default for you. Do see

here a fragment of our color options.

Ingredients: Blossom: white chocolate: (sugar, cocoa butter 30%, milk powder, emulsifier: soy lecithin), glucose syrup, flavours: salt, vanillin, natural flavour- and aroma pastes; varying colors: betacarotein-e160a, strawberry, cherry, chlorophyll-e141, brilliant blue-e133, Carmine Stem: chocolate: cocoa paste (including cocoa butter 33%), sugar, emulsifier soya lecithin. May contain traces of <u>hazelnuts</u>. Per 100g: Energy 1758kJ/443kcal, fat 22g, of which saturates 11g, carbohydrate 54g, of which sugar 33g, protein 5g, salt 0.053g. Store in dry, dark, at room temperature. Avoid heat over 25° and direct sun.