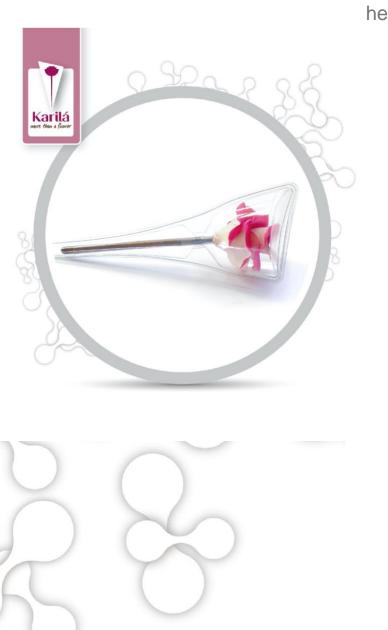

Karila Flower Nature is the most beloved chocolate flower. Long stem and rich blossom make a perfect replacement to fresh flowers.

Stem of the edible flower is made of dark chocolate. Blossom is made of white chocolate. Yet also available in 3 recipes described in flower products summary page. Edible flowers are seasoned with natural strawberry and pineapple pastes.

flower Nature is 30cm long.

Blossom is about 8-10cm wide.

Modern design package is
moulded solid plastic, formed to
have comfortable in hand. It also
prevents chocolate stem melting in
hand.

Color selection of our flower is unlimited. You can order the edible flowers in your preferred color range. Yet not to miss you out all the unexpected beautiful options, we have mixed selection as default for you. Do see