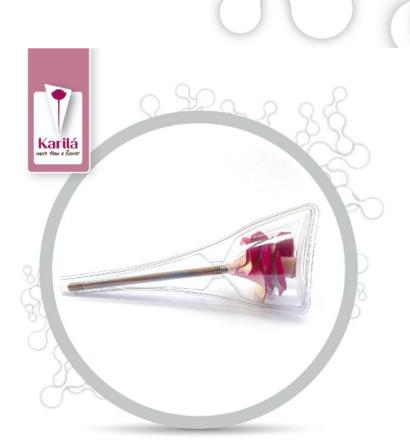

Karila Flower Nature is the most beloved chocolate flower. Long stem and rich blossom make a perfect replacement to fresh flowers.

Stem of the edible flower is made of dark chocolate. Blossom is made of white chocolate. Yet also available in 3 recipes described in flower products summary page. Edible flowers are seasoned with natural strawberry and pineapple pastes.

flower Nature is 30cm long.

Blossom is about 8-10cm wide.

Modern design package is
moulded solid plastic, formed to
have comfortable in hand. It also
prevents chocolate stem melting in
hand.

Color selection of our flower is unlimited. You can order the edible flowers in your preferred color range. Yet not to miss you out all the unexpected beautiful options, we have mixed selection as default for you. Do see

here a fragment of our color options.

Ingredients: Blossom: white chocolate: (sugar, cocoa butter 30%, milk powder, emulsifier: soy lecithin), glucose syrup, flavours: salt, vanillin, natural flavour- and aroma pastes; varying colors: betacarotein-e160a, strawberry, cherry, chlorophyll-e141, brilliant blue-e133, Carmine Stem: chocolate: cocoa paste (including cocoa butter 33%), sugar, emulsifier soya lecithin. May contain traces of <u>hazelnuts</u>. Per 100g: Energy 1758kJ/443kcal, fat 22g, of which saturates 11g, carbohydrate 54g, of which sugar 33g, protein 5g, salt 0.053g. Store in dry, dark, at room temperature. Avoid heat over 25° and direct sun.