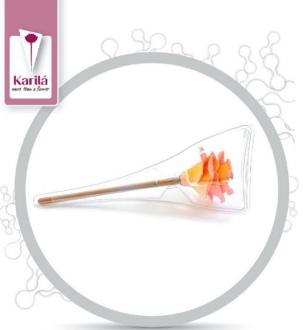

Karila Flower Nature is the most beloved chocolate flower. Long stem and rich blossom make a perfect replacement to fresh flowers.

Stem of the edible flower is made of dark chocolate. Blossom is made of white chocolate. Yet also available in 3 recipes described in flower products summary page. Edible flowers are seasoned with natural strawberry and pineapple pastes.

flower Nature is 30cm long.

Blossom is about 8-10cm wide.

Modern design package is
moulded solid plastic, formed to
have comfortable in hand. It also
prevents chocolate stem melting in
hand.

Color selection of our flower is unlimited. You can order the edible flowers in your preferred color range. Yet not to miss you out all the unexpected beautiful options, we have mixed selection as default for you. Do see

here a fragment of our color options.

Ingredients: Blossom: white chocolate: (sugar, cocoa butter 30%, milk powder, emulsifier: soy lecithin), glucose syrup, flavours: salt, vanillin, natural flavour- and aroma pastes; varying colors: betacarotein-e160a, strawberry, cherry, chlorophyll-e141, brilliant blue-e133, Carmine Stem: chocolate: cocoa paste (including cocoa butter 33%), sugar, emulsifier soya lecithin. May contain traces of <u>hazelnuts</u>. Per 100g: Energy 1758kJ/443kcal, fat 22g, of which saturates 11g, carbohydrate 54g, of which sugar 33g, protein 5g, salt 0.053g. Store in dry, dark, at room temperature. Avoid heat over 25° and direct sun.