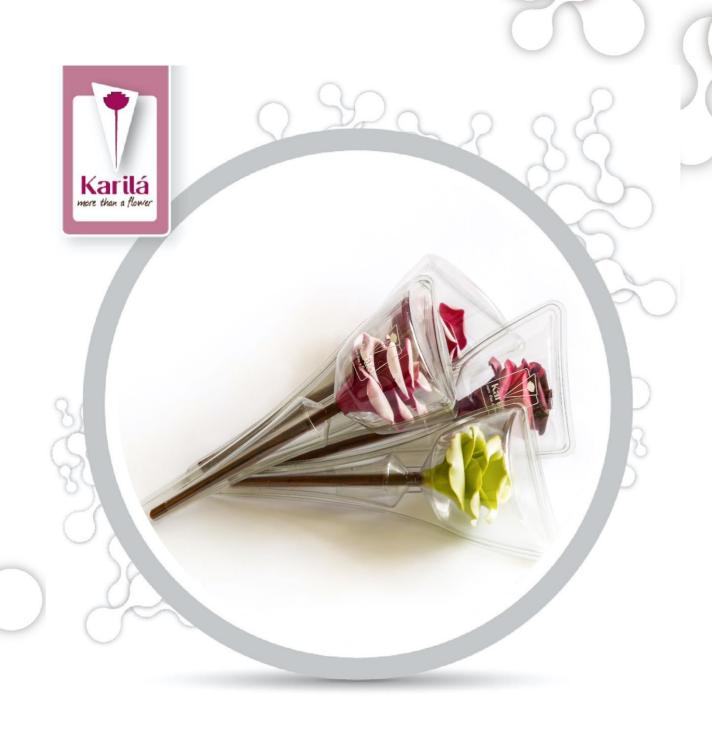

kind.

Chocolate flowers are bought not only for Valentine's and Mother's Day. People have birthdays every day. Birthday is rather the

occasion, when special and different present is searched.

Species of edible flowers in the Flower Wild product line is most wide. We do have for you gala, orchid, iris, poppy, dianthus, waterlily and most beloved rose. It is possible to order all flowers in same species. Yet a set of only roses does look nice. Default set is 4/5 roses and some from different spices.

flower Nature is 30cm long.

Blossom is about 8-10cm wide.

Modern design package is
moulded solid plastic, formed to
have comfortable in hand. It also
prevents chocolate stem melting in
hand.

Color selection of our flower is unlimited. You can order the edible flowers in your preferred color range. Yet not to miss you out all the unexpected beautiful options, we have mixed selection as default for you. Do see