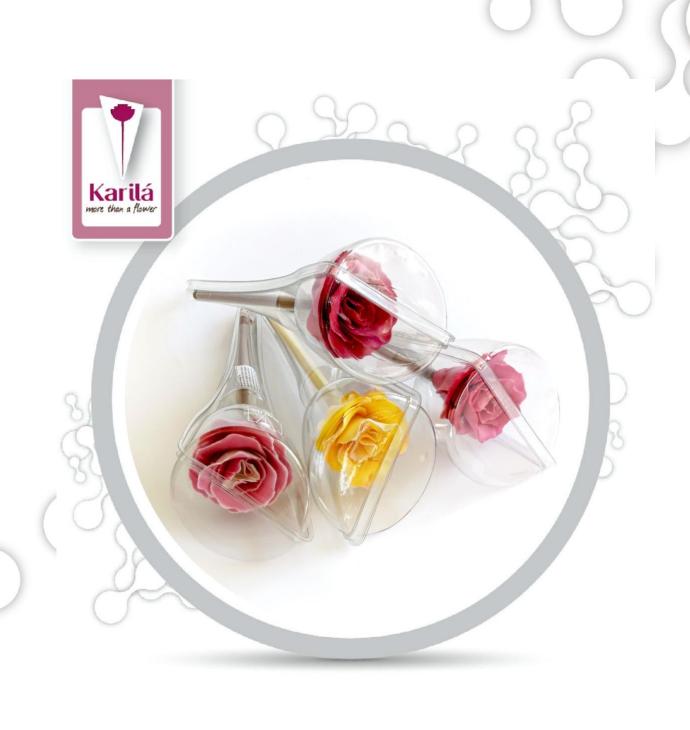

Karila Flower Nature is the most beloved chocolate flower. Long stem and rich blossom make a perfect replacement to fresh flowers.

Stem of the edible flower is made of dark chocolate. Blossom is made of white chocolate. Yet also available in 3 recipes described in flower products summary page. Edible flowers are seasoned with natural strawberry and pineapple pastes.

flower Nature is 30cm long.

Blossom is about 8-10cm wide.

Modern design package is
moulded solid plastic, formed to
have comfortable in hand. It also
prevents chocolate stem melting in
hand.

Color selection of our flower is unlimited. You can order the edible flowers in your preferred color range. Yet not to miss you out all the unexpected beautiful options, we have mixed selection as default for you. Do see

here a fragment of our color options.

Ingredients: Blossom: white chocolate: (sugar, cocoa butter 30%, milk powder, emulsifier: soy lecithin), glucose syrup, flavours: salt, vanillin, natural flavour- and aroma pastes; varying colors: betacarotein-e160a, strawberry, cherry, chlorophyll-e141, brilliant blue-e133, Carmine Stem: chocolate: cocoa paste (including cocoa butter 33%), sugar, emulsifier soya lecithin. May contain traces of <u>hazelnuts</u>. Per 100g: Energy 1758kJ/443kcal, fat 22g, of which saturates 11g, carbohydrate 54g, of which sugar 33g, protein 5g, salt 0.053g. Store in dry, dark, at room temperature. Avoid heat over 25° and direct sun.