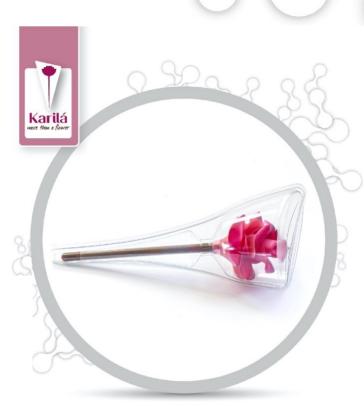

Karila Flower Nature is the most beloved chocolate flower. Long stem and rich blossom make a perfect replacement to fresh flowers.

Stem of the edible flower is made of dark chocolate. Blossom is made of white chocolate. Yet also available in 3 recipes described in flower products summary page. Edible flowers are seasoned with natural strawberry and pineapple pastes.

flower Nature is 30cm long.

Blossom is about 8-10cm wide.

Modern design package is
moulded solid plastic, formed to
have comfortable in hand. It also
prevents chocolate stem melting in
hand.

Color selection of our flower is unlimited. You can order the edible flowers in your preferred color range. Yet not to miss you out all the unexpected beautiful options, we have mixed selection as default for you. Do see

here a fragment of our color options.

Ingredients: Blossom: white chocolate: (sugar, cocoa butter 30%, milk powder, emulsifier: soy lecithin), glucose syrup, flavours: salt, vanillin, natural flavour- and aroma pastes; varying colors: betacarotein-e160a, strawberry, cherry, chlorophyll-e141, brilliant blue-e133, Carmine Stem: chocolate: cocoa paste (including cocoa butter 33%), sugar, emulsifier soya lecithin. May contain traces of <u>hazelnuts</u>. Per 100g: Energy 1758kJ/443kcal, fat 22g, of which saturates 11g, carbohydrate 54g, of which sugar 33g, protein 5g, salt 0.053g. Store in dry, dark, at room temperature. Avoid heat over 25° and direct sun.