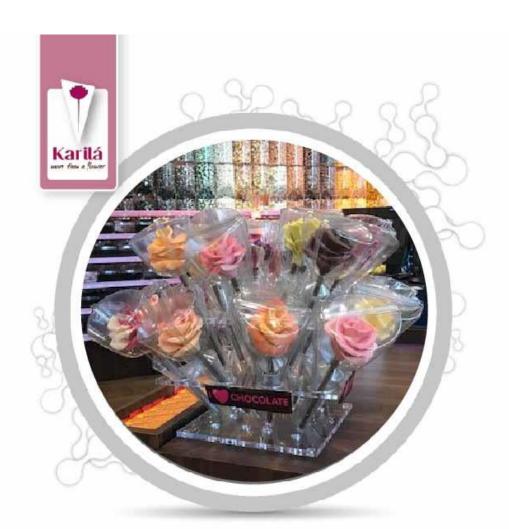

flower Nature is 30cm long.

Blossom is about 8-10cm wide.

Modern design package is
moulded solid plastic, formed to
have comfortable in hand. It also
prevents chocolate stem melting in
hand.

Color selection of our flower is unlimited. You can order the edible flowers in your preferred color range. Yet not to miss you out all the unexpected beautiful options, we have mixed selection as default for you. Do see

here a fragment of our color options.

Ingredients: Blossom: white chocolate: (sugar, cocoa butter 30%, milk powder, emulsifier: soy lecithin), glucose syrup, flavours: salt, vanillin, natural flavour- and aroma pastes; varying colors: betacarotein-e160a, strawberry, cherry, chlorophyll-e141, brilliant blue-e133, Carmine Stem: chocolate: cocoa paste (including cocoa butter 33%), sugar, emulsifier soya lecithin. May contain traces of <u>hazelnuts</u>. Per 100g: Energy 1758kJ/443kcal, fat 22g, of which saturates 11g, carbohydrate 54g, of which sugar 33g, protein 5g, salt 0.053g. Store in dry, dark, at room temperature. Avoid heat over 25° and direct sun.

# Acrylic stand for the flowers

See a fraction of our products presente at stores: <a href="https://karilaflowers.com/2018/06/13/chocolate-flowers/">https://karilaflowers.com/2018/06/13/chocolate-flowers/</a>