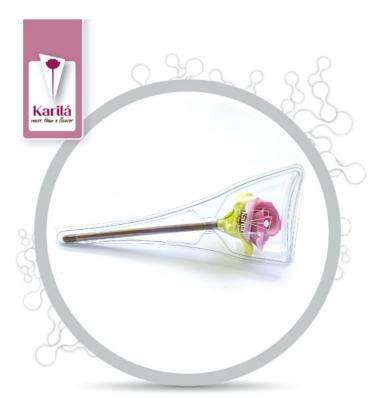

Karila Flower Nature is the most beloved chocolate flower. Long stem and rich blossom make a perfect replacement to fresh flowers.

Stem of the edible flower is made of dark chocolate. Blossom is made of white chocolate. Yet also available in 3 recipes described in flower products summary page. Edible flowers are seasoned with natural strawberry and pineapple pastes.

flower Nature is 30cm long.

Blossom is about 8-10cm wide.

Modern design package is
moulded solid plastic, formed to
have comfortable in hand. It also
prevents chocolate stem melting in
hand.

Color selection of our flower is unlimited. You can order the edible flowers in your preferred color range. Yet not to miss you out all the unexpected beautiful options, we have mixed selection as default for you. Do see

here a fragment of our color options.

Ingredients: Blossom: white chocolate: (sugar, cocoa butter 30%, milk powder, emulsifier: soy lecithin), glucose syrup, flavours: salt, vanillin, natural flavour- and aroma pastes; varying colors: betacarotein-e160a, strawberry, cherry, chlorophyll-e141, brilliant blue-e133, Carmine Stem: chocolate: cocoa paste (including cocoa butter 33%), sugar, emulsifier soya lecithin. May contain traces of <u>hazelnuts</u>. Per 100g: Energy 1758kJ/443kcal, fat 22g, of which saturates 11g, carbohydrate 54g, of which sugar 33g, protein 5g, salt 0.053g. Store in dry, dark, at room temperature. Avoid heat over 25° and direct sun.