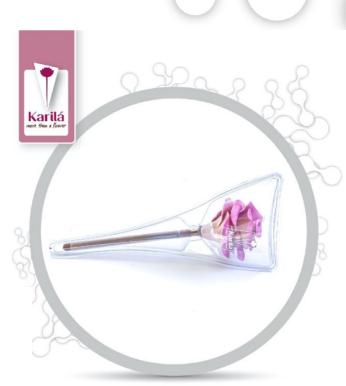

flower Nature is 30cm long.

Blossom is about 8-10cm wide.

Modern design package is
moulded solid plastic, formed to
have comfortable in hand. It also
prevents chocolate stem melting in
hand.

Color selection of our flower is unlimited. You can order the edible flowers in your preferred color range. Yet not to miss you out all the unexpected beautiful options, we have mixed selection as default for you. Do see

here a fragment of our color options.

Ingredients: Blossom: white chocolate: (sugar, cocoa butter 30%, milk powder, emulsifier: soy lecithin), glucose syrup, flavours: salt, vanillin, natural flavour- and aroma pastes; varying colors: betacarotein-e160a, strawberry, cherry, chlorophyll-e141, brilliant blue-e133, Carmine Stem: chocolate: cocoa paste (including cocoa butter 33%), sugar, emulsifier soya lecithin. May contain traces of <u>hazelnuts</u>. Per 100g: Energy 1758kJ/443kcal, fat 22g, of which saturates 11g, carbohydrate 54g, of which sugar 33g, protein 5g, salt 0.053g. Store in dry, dark, at room temperature. Avoid heat over 25° and direct sun.