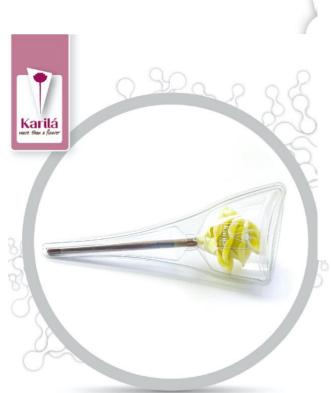

Karila Flower Nature is the most beloved chocolate flower. Long stem and rich blossom make a perfect replacement to fresh flowers.

Stem of the edible flower is made of dark chocolate. Blossom is made of white chocolate. Yet also available in 3 recipes described in flower products summary page. Edible flowers are seasoned with natural strawberry and pineapple pastes.

flower Nature is 30cm long.

Blossom is about 8-10cm wide.

Modern design package is
moulded solid plastic, formed to
have comfortable in hand. It also
prevents chocolate stem melting in
hand.

Color selection of our flower is unlimited. You can order the edible flowers in your preferred color range. Yet not to miss you out all the unexpected beautiful options, we have mixed selection as default for you. Do see