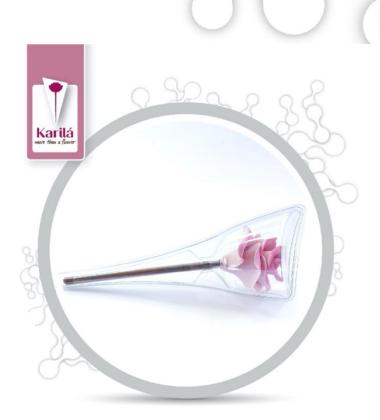

Karila Flower Nature is the most beloved chocolate flower. Long stem and rich blossom make a perfect replacement to fresh flowers.

Stem of the edible flower is made of dark chocolate. Blossom is made of white chocolate. Yet also available in 3 recipes described in flower products summary page. Edible flowers are seasoned with natural strawberry and pineapple pastes.

flower Nature is 30cm long.

Blossom is about 8-10cm wide.

Modern design package is
moulded solid plastic, formed to
have comfortable in hand. It also
prevents chocolate stem melting in
hand.

Color selection of our flower is unlimited. You can order the edible flowers in your preferred color range. Yet not to miss you out all the unexpected beautiful options, we have mixed selection as default for you. Do see

here a fragment of our color options.

Ingredients: Blossom: white chocolate: (sugar, cocoa butter 30%, milk powder, emulsifier: soy lecithin), glucose syrup, flavours: salt, vanillin, natural flavour- and aroma pastes; varying colors: betacarotein-e160a, strawberry, cherry, chlorophyll-e141, brilliant blue-e133, Carmine Stem: chocolate: cocoa paste (including cocoa butter 33%), sugar, emulsifier soya lecithin. May contain traces of <u>hazelnuts</u>. Per 100g: Energy 1758kJ/443kcal, fat 22g, of which saturates 11g, carbohydrate 54g, of which sugar 33g, protein 5g, salt 0.053g. Store in dry, dark, at room temperature. Avoid heat over 25° and direct sun.