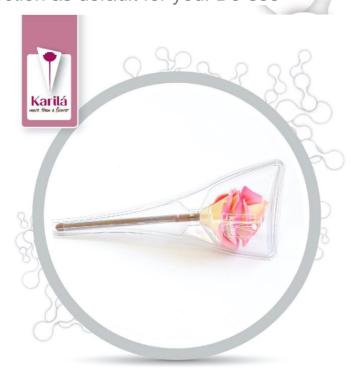

Karila Flower Nature is the most beloved chocolate flower. Long stem and rich blossom make a perfect replacement to fresh flowers.

Stem of the edible flower is made of dark chocolate. Blossom is made of white chocolate. Yet also available in 3 recipes described in flower products summary page. Edible flowers are seasoned with natural strawberry and pineapple pastes.

flower Nature is 30cm long.

Blossom is about 8-10cm wide.

Modern design package is
moulded solid plastic, formed to
have comfortable in hand. It also
prevents chocolate stem melting in
hand.

Color selection of our flower is unlimited. You can order the edible flowers in your preferred color range. Yet not to miss you out all the unexpected beautiful options, we have mixed selection as default for you. Do see